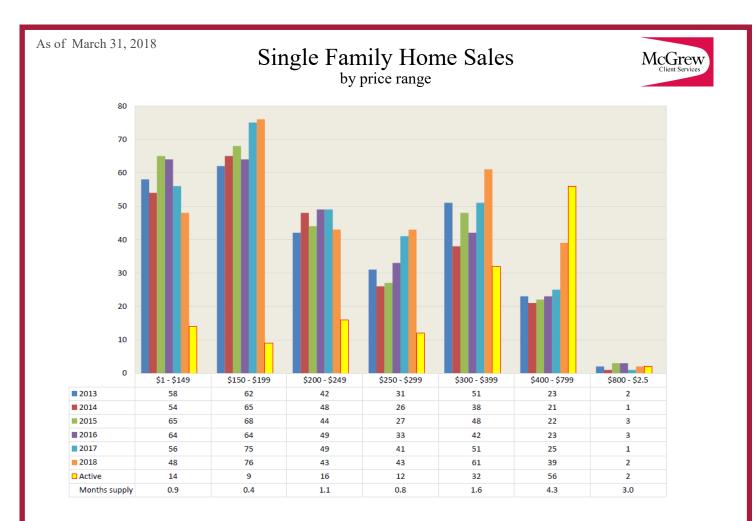

## History of Residential Home Sales

Includes Single Family Homes, Townhomes and Condominiums Lawrence, Kansas

**McGrew** 

Source: Lawrence MLS. 2018 includes 'Pending' sales. Statistics WILL CHANGE, as reported by the MLS. Sold data based on Closed Date. The National Association of REALTORS<sup>®</sup> considers a six month supply of homes to be a balanced market.