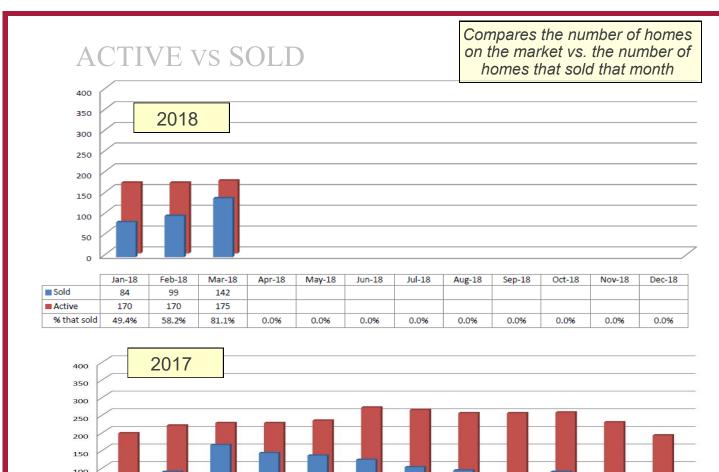

## History of Residential Home Sales

Includes Single Family Homes, Townhomes and Condominiums

Lawrence, Kansas

| 50          | 50     |        |        |        |        |        |        |        |        |        |        |        |
|-------------|--------|--------|--------|--------|--------|--------|--------|--------|--------|--------|--------|--------|
| [           | Jan-17 | Feb-17 | Mar-17 | Apr-17 | May-17 | Jun-17 | Jul-17 | Aug-17 | Sep-17 | Oct-17 | Nov-17 | Dec-17 |
| Sold        | 77     | 96     | 172    | 149    | 142    | 130    | 109    | 100    | 62     | 96     | 61     | 69     |
| Active      | 196    | 218    | 225    | 225    | 232    | 269    | 262    | 253    | 253    | 255    | 227    | 190    |
| % that sold | 39.3%  | 44.0%  | 76.4%  | 66.2%  | 61.2%  | 48.3%  | 41.6%  | 39.5%  | 24.5%  | 37.6%  | 26.9%  | 36.3%  |

|             | Jan-16 | Feb-16 | Mar-16 | Apr-16 | May-16 | Jun-16 | Jul-16 | Aug-16 | Sep-16 | Oct-16 | Nov-16 | Dec-16 |
|-------------|--------|--------|--------|--------|--------|--------|--------|--------|--------|--------|--------|--------|
| Sold        | 49     | 109    | 162    | 177    | 133    | 103    | 110    | 79     | 87     | 72     | 73     | 62     |
| Active      | 242    | 255    | 267    | 276    | 258    | 281    | 295    | 296    | 290    | 282    | 266    | 217    |
| % that sold | 20.2%  | 42.7%  | 60.7%  | 64.1%  | 51.6%  | 36.7%  | 37.3%  | 26.7%  | 30.0%  | 25.5%  | 27.4%  | 28.6%  |

Sold - the number of homes that changed from 'Active' to 'Pending' Active - reflects an <u>average</u> number of homes on the MLS for the given month Sold data based on Contract Date. 2018 includes 'Pendings' & 'Solds'. All data is deemed correct from the Lawrence MLS and may change.