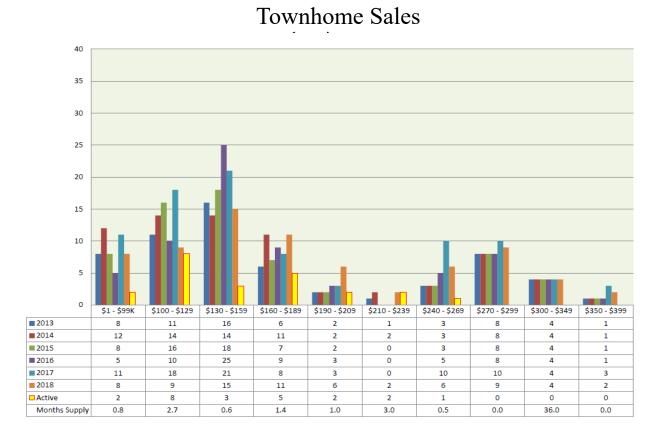

|--------|
| Sold        | 49     | 109    | 162    | 177    | 133    | 103    | 110    | 79     | 87     | 72     | 73     | 62     |
| Active      | 242    | 255    | 267    | 276    | 258    | 281    | 295    | 296    | 290    | 282    | 266    | 217    |
| % that sold | 20.2%  | 42.7%  | 60.7%  | 64.1%  | 51.6%  | 36.7%  | 37.3%  | 26.7%  | 30.0%  | 25.5%  | 27.4%  | 28.6%  |

Sold - the number of homes that changed from 'Active' to 'Pending' Active - reflects an <u>average</u> number of homes on the MLS for the given month Sold data based on Contract Date. 2018 includes 'Pendings' & 'Solds'. All data is deemed correct from the Lawrence MLS and may change.

## History of Residential Home Sales

Includes Single Family Homes, Townhomes and Condominiums Lawrence, Kansas



**McGrew** 





Source: Lawrence MLS. 2018 includes 'Pending' sales. Statistics WILL CHANGE, as reported by the MLS. Sold data based on Closed Date. The National Association of REALTORS<sup>®</sup> considers a six month supply of homes to be a balanced market.