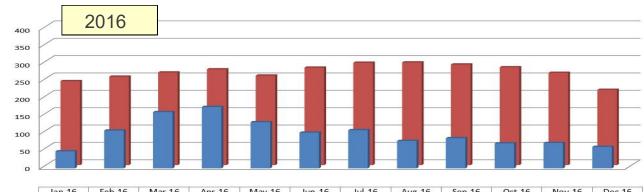

Sold - the number of homes that changed from 'Active' to 'Pending' Active - reflects an <u>average</u> number of homes on the MLS for the given month Sold data based on Contract Date. 2018 includes 'Pendings' & 'Solds'. All data is deemed correct from the Lawrence MLS and may change.