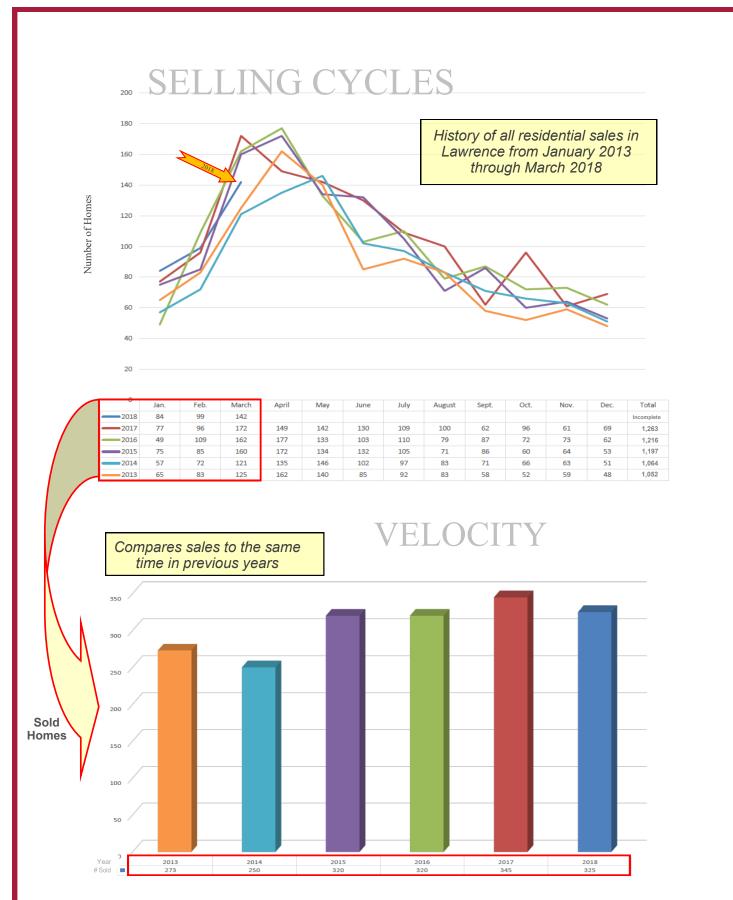

Sold - the number of homes that changed from 'Active' to 'Pending' Active - reflects an <u>average</u> number of homes on the MLS for the given month Sold data based on Contract Date. 2018 includes 'Pendings' & 'Solds'. All data is deemed correct from the Lawrence MLS and may change.