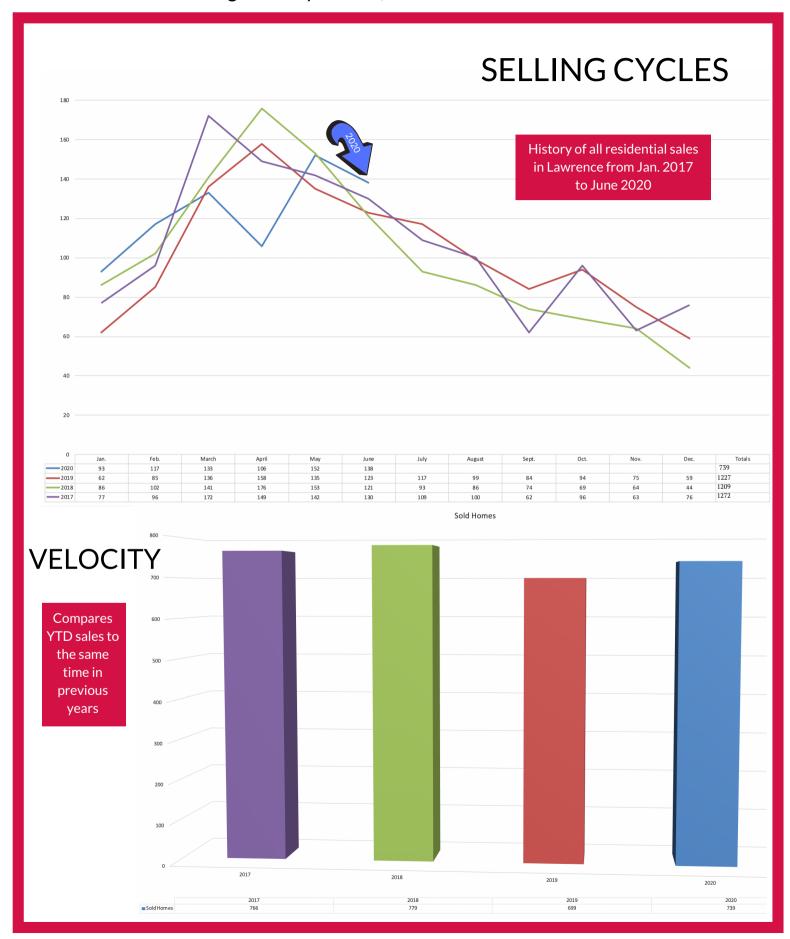

## History of Residential Home Sales

Includes Single Family Homes, Townhomes and Condominiums