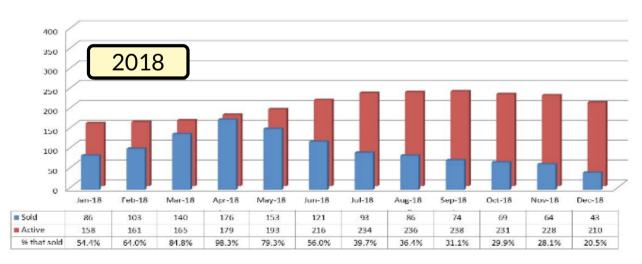

## **ACTIVE VS SOLD**

**Sold** - the number of homes that changed from 'Active' to 'Pending' **Active** - reflects an average number of homes on the MLS for the given month

\*Sold data based on Contract Date. 2020 includes 'Pendings' & 'Solds.' All data is deemed correct from the Lawrence MLS and may change.

Source: Lawrence MLS 2020 includes 'Pending' sales. Statistics WILL CHANGE as reported by the MLS. Sold data based on Closed Date.

The National Association of REALTORS® considers a six month supply of homes to be a balanced market.