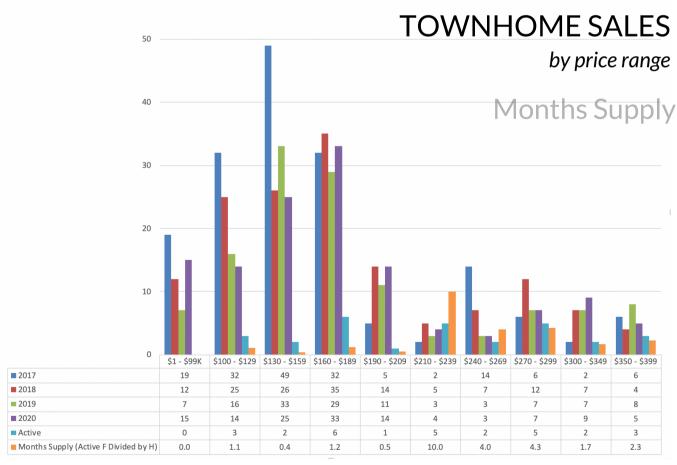

Source: Lawrence MLS 2020 includes 'Pending' sales. Statistics WILL CHANGE as reported by the MLS. Sold data based on Closed Date.

The National Association of REALTORS® considers a six month supply of homes to be a balanced market.