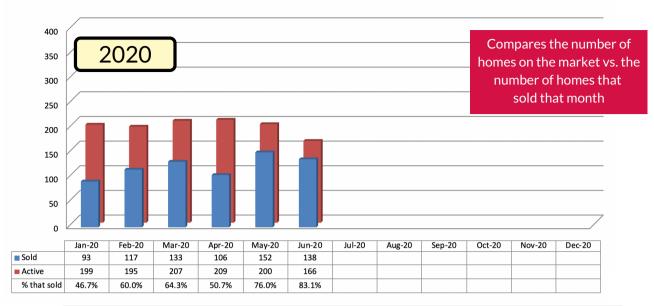

## **ACTIVE VS SOLD**

**Sold** - the number of homes that changed from 'Active' to 'Pending' **Active** - reflects an average number of homes on the MLS for the given month

\*Sold data based on Contract Date. 2020 includes 'Pendings' & 'Solds.' All data is deemed correct from the Lawrence MLS and may change.

Source: Lawrence MLS 2020 includes 'Pending' sales. Statistics WILL CHANGE as reported by the MLS. Sold data based on Closed Date.

The National Association of REALTORS® considers a six month supply of homes to be a balanced market.