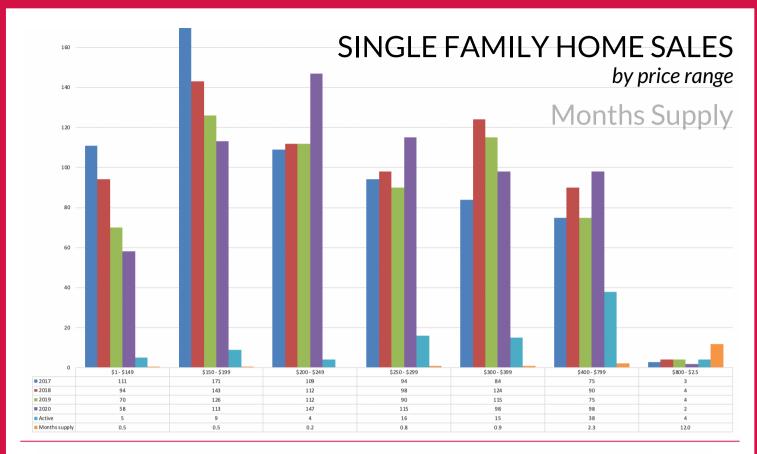

Source: Lawrence MLS 2020 includes 'Pending' sales. Statistics WILL CHANGE as reported by the MLS. Sold data based on Closed Date.

The National Association of REALTORS® considers a six month supply of homes to be a balanced market.