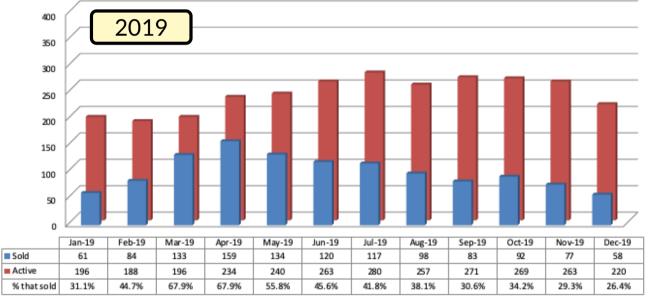

## **ACTIVE VS SOLD**

**Sold** - the number of homes that changed from 'Active' to 'Pending' **Active** - reflects an average number of homes on the MLS for the given month

\*Sold data based on Contract Date. 2020 includes 'Pendings' & 'Solds.' All data is deemed correct from the Lawrence MLS and may change.

Source: Lawrence MLS 2020 includes 'Pending' sales. Statistics WILL CHANGE as reported by the MLS. Sold data based on Closed Date.

The National Association of REALTORS® considers a six month supply of homes to be a balanced market.