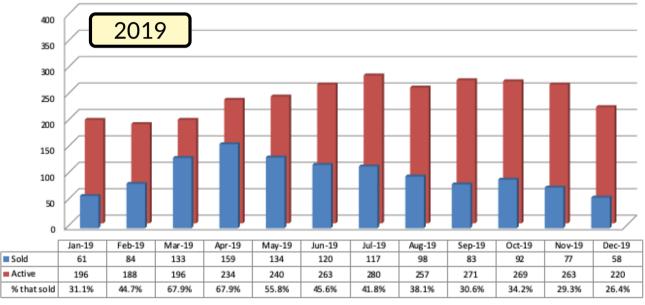

## ACTIVE VS SOLD

**Sold -** the number of homes that changed from 'Active' to 'Pending' **Active -** reflects an average number of homes on the MLS for the given month

\*Sold data based on Contract Date. 2020 includes 'Pendings' & 'Solds.' All data is deemed correct from the Lawrence MLS and may change.

Source: Lawrence MLS 2020 includes 'Pending' sales. Statistics WILL CHANGE as reported by the MLS. Sold data based on Closed Date.

2017

2018

2019

2020

Active

The National Association of REALTORS® considers a six month supply of homes to be a balanced market. EQUAL HOUSIN