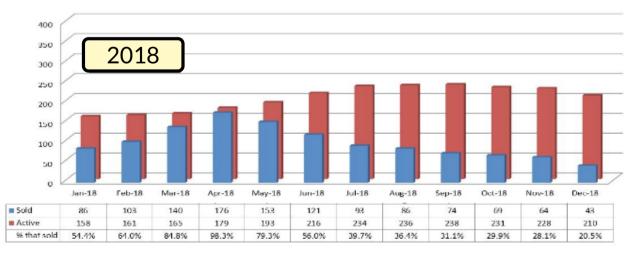

## ACTIVE VS SOLD

**Sold -** the number of homes that changed from 'Active' to 'Pending' **Active -** reflects an average number of homes on the MLS for the given month

\*Sold data based on Contract Date. 2020 includes 'Pendings' & 'Solds.' All data is deemed correct from the Lawrence MLS and may change.

Source: Lawrence MLS 2020 includes 'Pending' sales. Statistics WILL CHANGE as reported by the MLS. Sold data based on Closed Date.

2017

2018

2019

2020

Active

The National Association of REALTORS® considers a six month supply of homes to be a balanced market. EQUAL HOUSIN