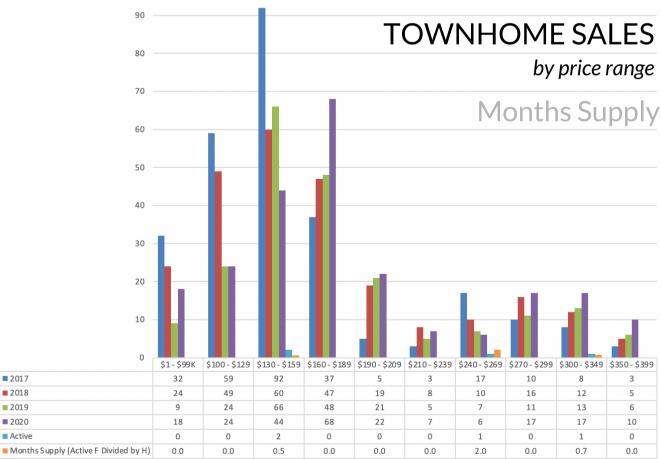

Source: Lawrence MLS 2020 includes 'Pending' sales. Statistics WILL CHANGE as reported by the MLS. Sold data based on Closed Date.

2017

2018

2019

2020

Active

The National Association of REALTORS® considers a six month supply of homes to be a balanced market. EQUAL HOUSIN