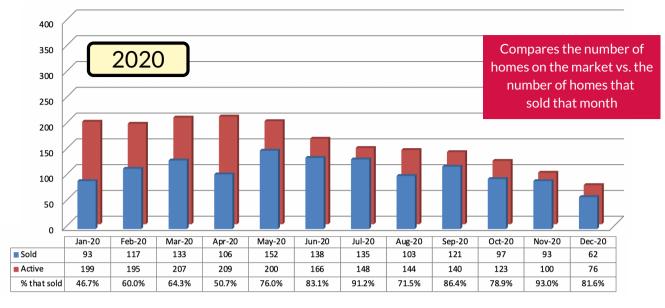

## ACTIVE VS SOLD

**Sold -** the number of homes that changed from 'Active' to 'Pending' **Active -** reflects an average number of homes on the MLS for the given month

\*Sold data based on Contract Date. 2020 includes 'Pendings' & 'Solds.' All data is deemed correct from the Lawrence MLS and may change.

Source: Lawrence MLS 2020 includes 'Pending' sales. Statistics WILL CHANGE as reported by the MLS. Sold data based on Closed Date.

2017

2018

2019

2020

Active

The National Association of REALTORS® considers a six month supply of homes to be a balanced market. EQUAL HOUSIN