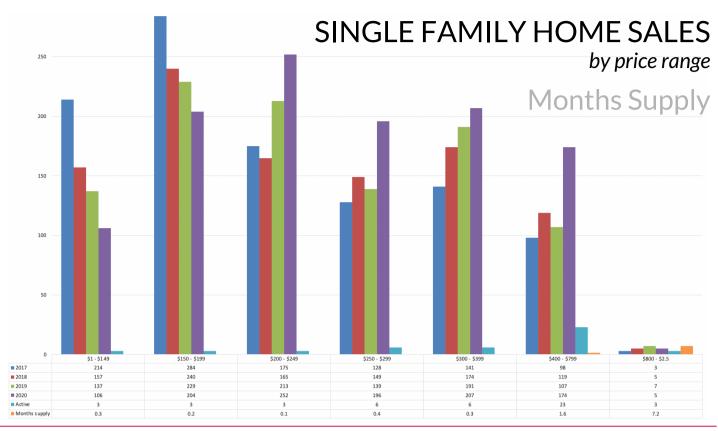

Source: Lawrence MLS 2020 includes 'Pending' sales. Statistics WILL CHANGE as reported by the MLS. Sold data based on Closed Date.

2017

2018

2019

2020

Active

The National Association of REALTORS® considers a six month supply of homes to be a balanced market. EQUAL HOUSIN