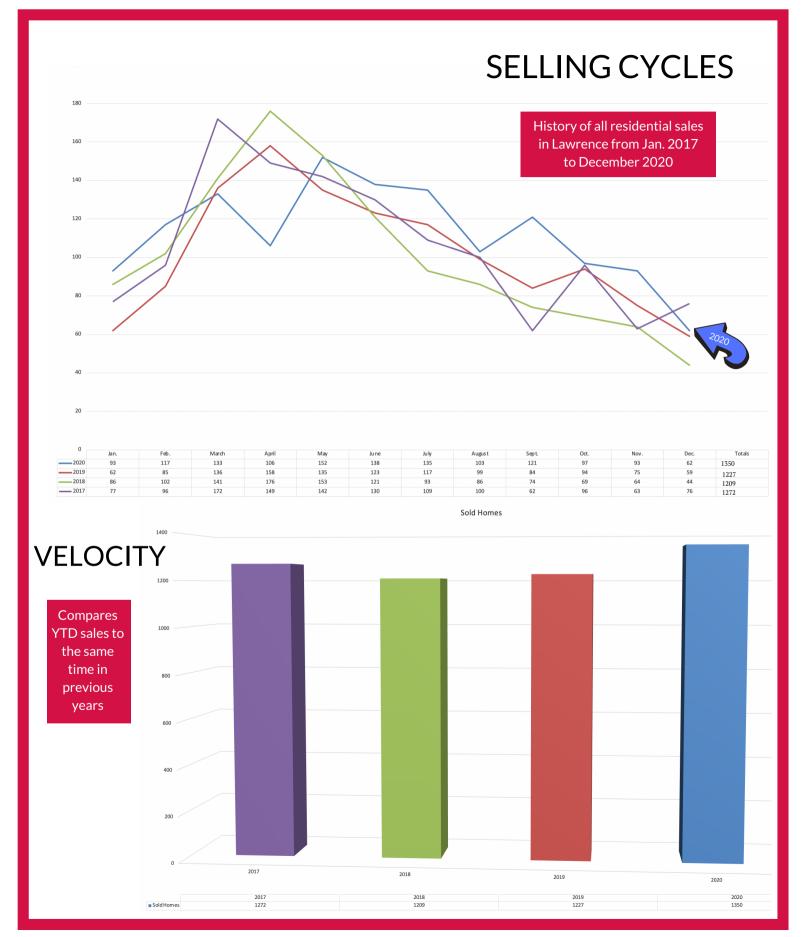

## History of Residential Home Sales

Includes Single Family Homes, Townhomes and Condominiums

Source: Lawrence MLS 2020 includes 'Pending' sales. Statistics WILL CHANGE as reported by the MLS. Sold data based on Closed Date.

2017

2018

2019

2020

Active

The National Association of REALTORS® considers a six month supply of homes to be a balanced market. EQUAL HOUSIN