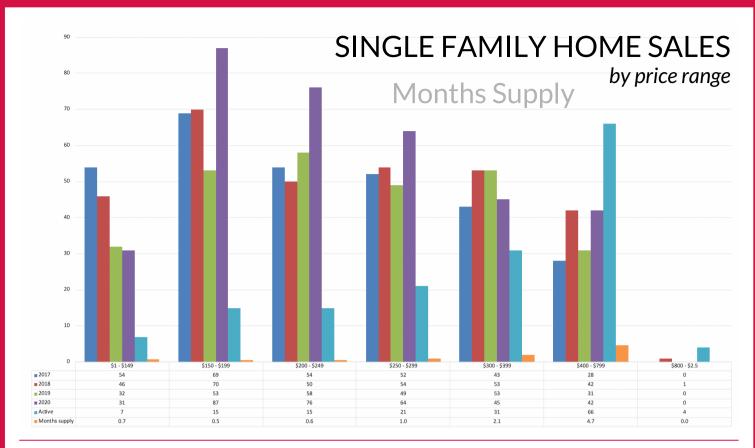

Source: Lawrence MLS 2020 includes 'Pending' sales. Statistics WILL CHANGE as reported by the MLS. Sold data based on Closed Date.

The National Association of REALTORS® considers a six month supply of homes to be a balanced market.