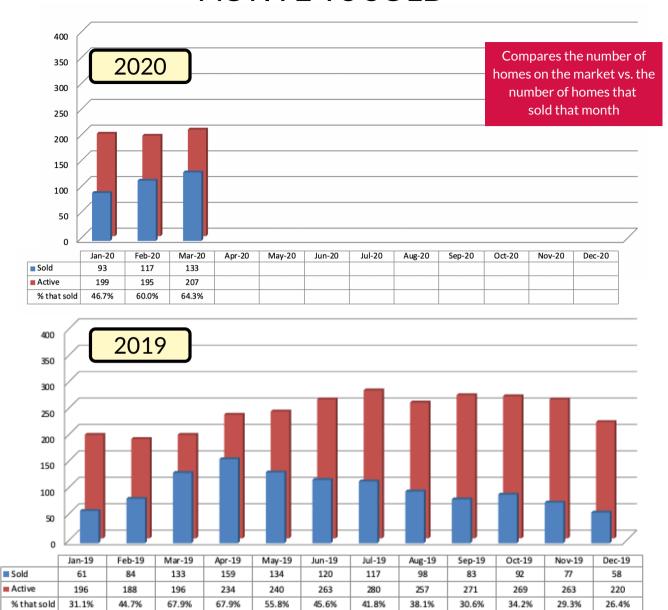

## **ACTIVE VS SOLD**

**Sold** - the number of homes that changed from 'Active' to 'Pending' **Active** - reflects an average number of homes on the MLS for the given month

\*Sold data based on Contract Date. 2020 includes 'Pendings' & 'Solds.' All data is deemed correct from the Lawrence MLS and may change.