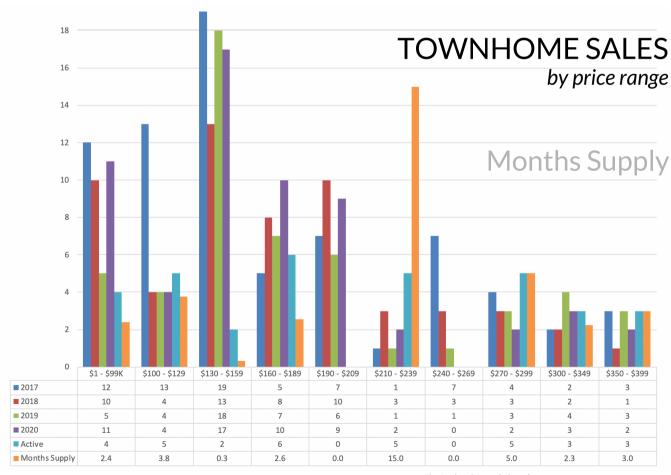

## **ACTIVE VS SOLD**

**Sold** - the number of homes that changed from 'Active' to 'Pending' **Active** - reflects an average number of homes on the MLS for the given month

\*Sold data based on Contract Date. 2020 includes 'Pendings' & 'Solds.' All data is deemed correct from the Lawrence MLS and may change.

Source: Lawrence MLS 2020 includes 'Pending' sales. Statistics WILL CHANGE as reported by the MLS. Sold data based on Closed Date.

The National Association of REALTORS® considers a six month supply of homes to be a balanced market.