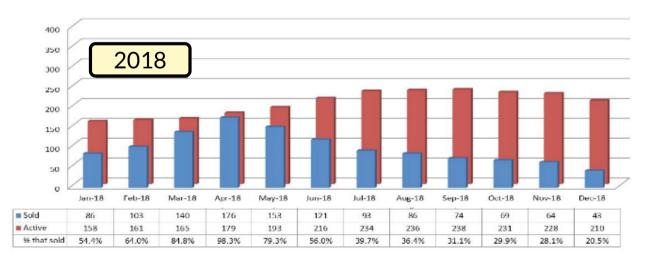

## **ACTIVE VS SOLD**

**Sold** - the number of homes that changed from 'Active' to 'Pending' **Active** - reflects an average number of homes on the MLS for the given month

\*Sold data based on Contract Date. 2020 includes 'Pendings' & 'Solds.' All data is deemed correct from the Lawrence MLS and may change.