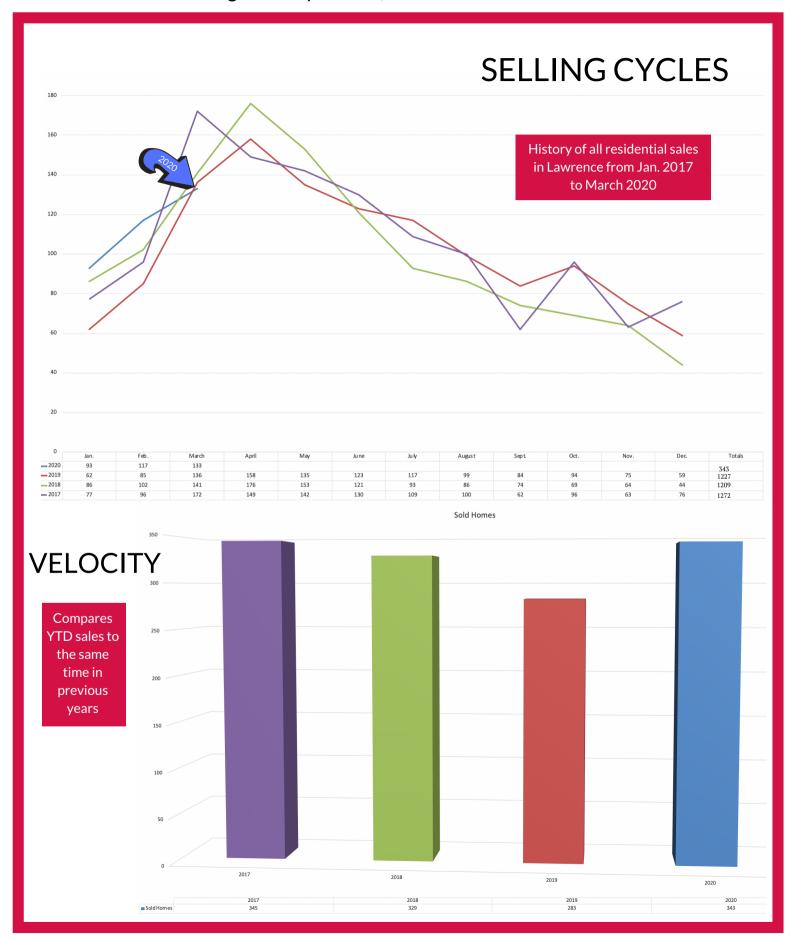

## History of Residential Home Sales

Includes Single Family Homes, Townhomes and Condominiums