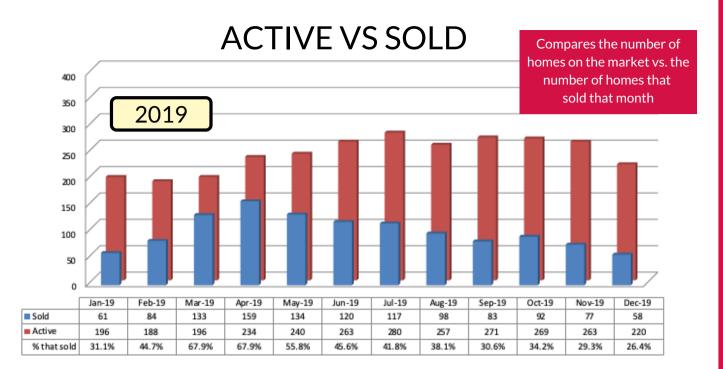

## History of Residential Home Sales

Includes Single Family Homes, Townhomes and Condominiums

**Sold -** the number of homes that changed from 'Active' to 'Pending' **Active -** reflects an average number of homes on the MLS for the given month

\*Sold data based on Contract Date. 2019 includes 'Pendings' & 'Solds.' All data is deemed correct from the Lawrence MLS and may change.

Source: Lawrence MLS 2019 includes 'Pending' sales. Statistics WILL CHANGE as reported by the MLS. Sold data based on Closed Date.

The National Association of REALTORS® considers a six month supply of homes to be a balanced market.