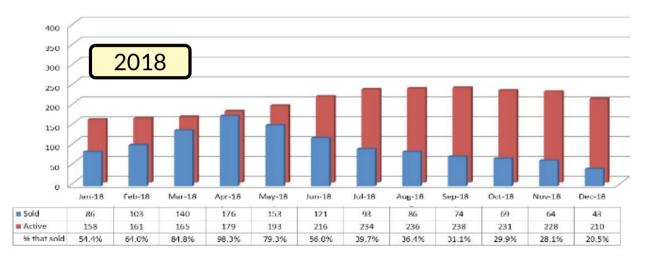

## History of Residential Home Sales

Includes Single Family Homes, Townhomes and Condominiums

**Sold -** the number of homes that changed from 'Active' to 'Pending' **Active -** reflects an average number of homes on the MLS for the given month

\*Sold data based on Contract Date. 2019 includes 'Pendings' & 'Solds.' All data is deemed correct from the Lawrence MLS and may change.

Source: Lawrence MLS 2019 includes 'Pending' sales. Statistics WILL CHANGE as reported by the MLS. Sold data based on Closed Date.

The National Association of REALTORS® considers a six month supply of homes to be a balanced market.