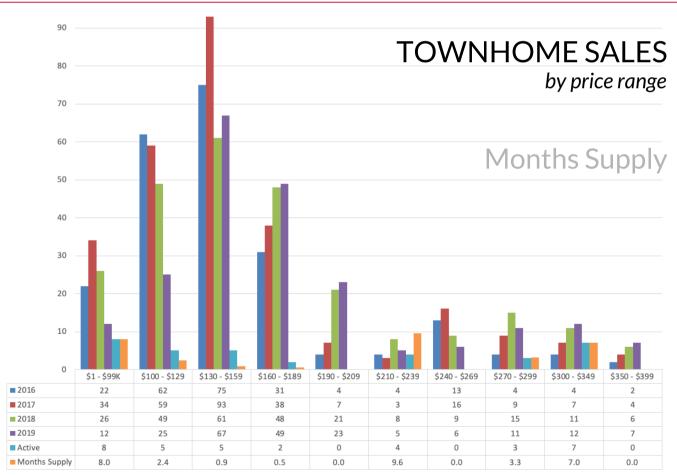

The National Association of REALTORS® considers a six month supply of homes to be a balanced market.