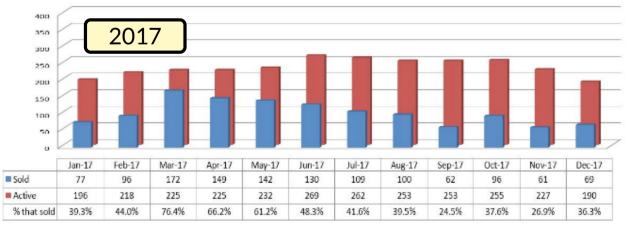

## History of Residential Home Sales

Includes Single Family Homes, Townhomes and Condominiums

**Sold -** the number of homes that changed from 'Active' to 'Pending' **Active -** reflects an average number of homes on the MLS for the given month

\*Sold data based on Contract Date. 2019 includes 'Pendings' & 'Solds.' All data is deemed correct from the Lawrence MLS and may change.

Source: Lawrence MLS 2019 includes 'Pending' sales. Statistics WILL CHANGE as reported by the MLS. Sold data based on Closed Date.

The National Association of REALTORS® considers a six month supply of homes to be a balanced market.