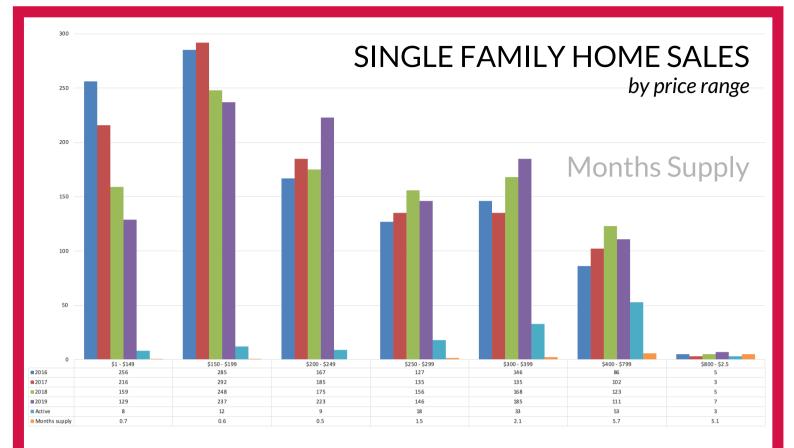

The National Association of REALTORS® considers a six month supply of homes to be a balanced market.