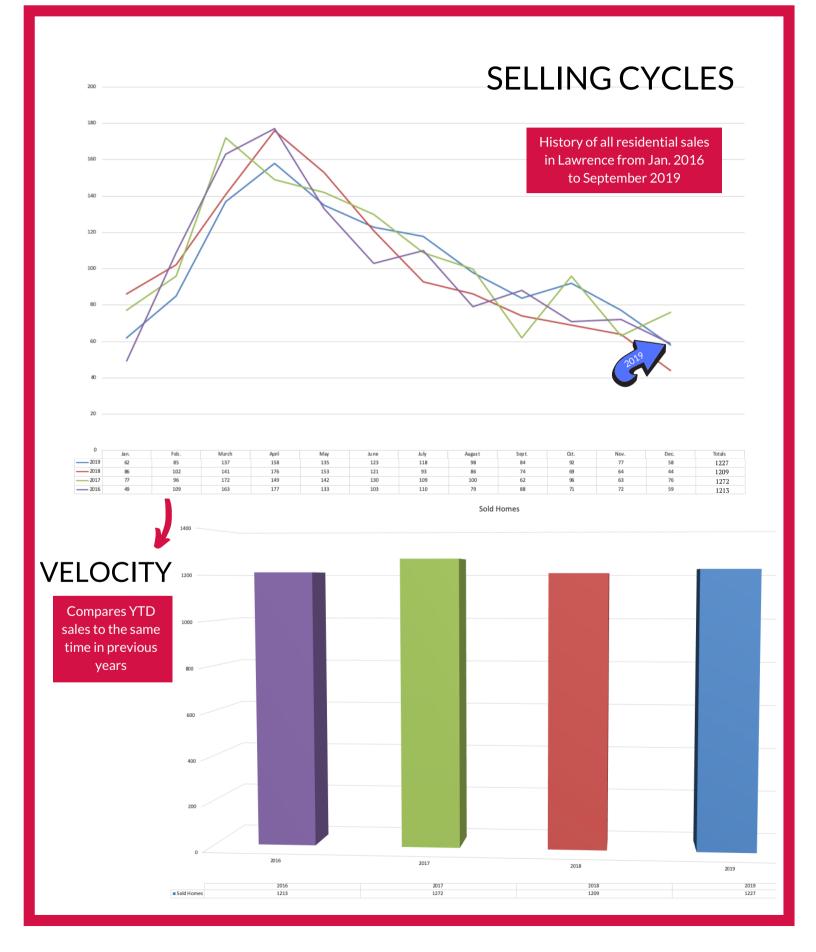

## History of Residential Home Sales

Includes Single Family Homes, Townhomes and Condominiums

**Sold -** the number of homes that changed from 'Active' to 'Pending' **Active -** reflects an average number of homes on the MLS for the given month

\*Sold data based on Contract Date. 2019 includes 'Pendings' & 'Solds.' All data is deemed correct from the Lawrence MLS and may change.

Source: Lawrence MLS 2019 includes 'Pending' sales. Statistics WILL CHANGE as reported by the MLS. Sold data based on Closed Date.