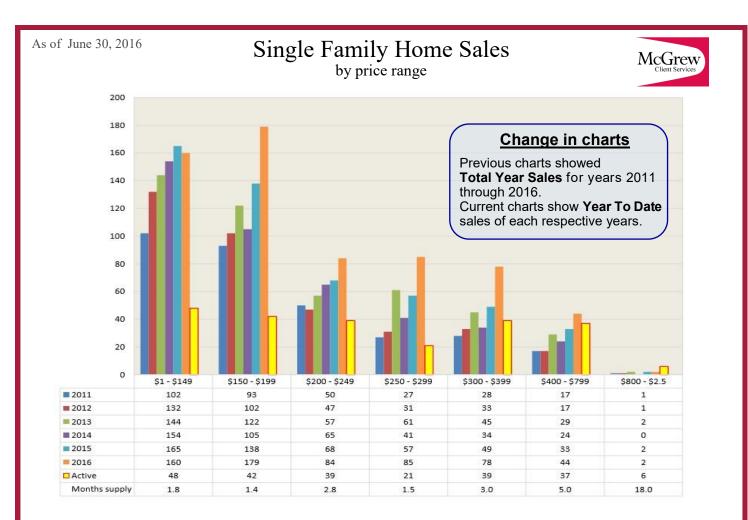

Source: Lawrence MLS. 2016 includes 'Pending' sales. Statistics WILL CHANGE, as reported by the MLS. Sold data based on Closed Date. The National Association of REALTORS<sup>®</sup> considers a six month supply of homes to be a balanced market.