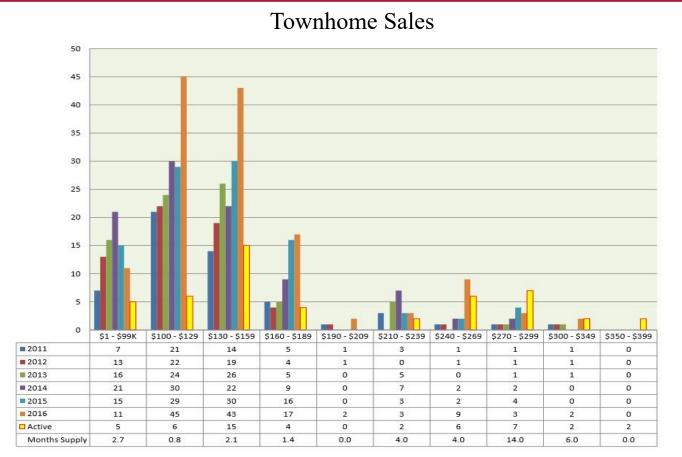

Source: Lawrence MLS. 2016 includes 'Pending' sales. Statistics WILL CHANGE, as reported by the MLS. Sold data based on Closed Date. The National Association of REALTORS<sup>®</sup> considers a six month supply of homes to be a balanced market.