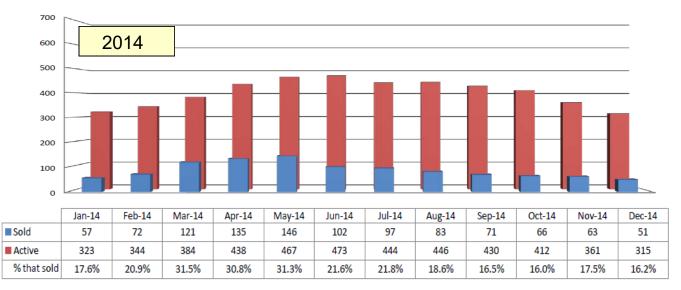

|             | Jan-15 | Feb-15 | Mar-15 | Apr-15 | May-15 | Jun-15 | Jul-15 | Aug-15 | Sep-15 | Oct-15 | Nov-15 | Dec-15 |
|-------------|--------|--------|--------|--------|--------|--------|--------|--------|--------|--------|--------|--------|
| Sold        | 75     | 85     | 160    | 172    | 134    | 132    | 105    | 71     | 86     | 60     | 64     | 53     |
| Active      | 289    | 317    | 339    | 350    | 367    | 362    | 347    | 351    | 342    | 341    | 314    | 283    |
| % that sold | 26.0%  | 26.8%  | 47.2%  | 49.1%  | 36.5%  | 36.5%  | 30.3%  | 20.2%  | 25.1%  | 17.6%  | 20.4%  | 18.7%  |

Sold - the number of homes that changed from 'Active' to 'Pending' Active - reflects an average number of homes on the MLS for the given month Sold data based on Contract Date. 2016 includes 'Pendings' & 'Solds'. All data is deemed correct from the Lawrence MLS and may change.