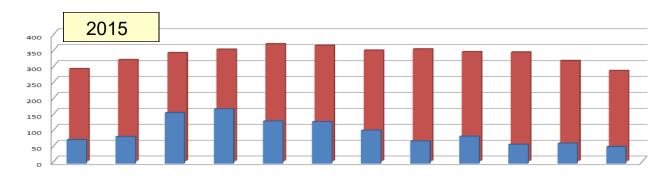

## History of Residential Home Sales

Includes Single Family Homes, Townhomes and Condominiums

Lawrence, Kansas

|             | Jan-16 | Feb-16 | Mar-16 | Apr-16 | May-16 | Jun-16 | Jul-16 | Aug-16 | Sep-16 | Oct-16 | Nov-16 | Dec-16 |
|-------------|--------|--------|--------|--------|--------|--------|--------|--------|--------|--------|--------|--------|
| Sold        | 49     | 108    | 162    | 176    | 134    | 100    |        |        |        |        |        |        |
| Active      | 256    | 267    | 267    | 273    | 279    | 264    |        |        |        |        |        |        |
| % that sold | 19.1%  | 40.4%  | 60.7%  | 64.5%  | 48.0%  | 37.9%  |        |        |        |        |        |        |

Sold - the number of homes that changed from 'Active' to 'Pending' Active - reflects an average number of homes on the MLS for the given month Sold data based on Contract Date. 2016 includes 'Pendings' & 'Solds'. All data is deemed correct from the Lawrence MLS and may change.