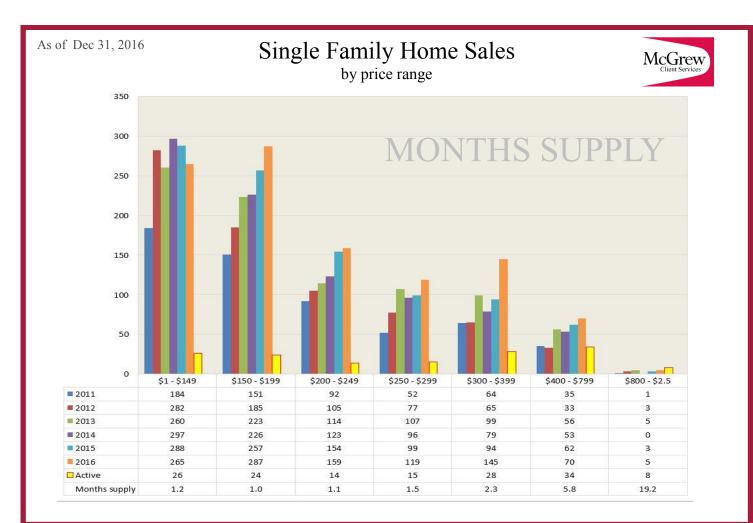

## History of Residential Home Sales

Includes Single Family Homes, Townhomes and Condominiums

Lawrence, Kansas

Source: Lawrence MLS. 2016 includes 'Pending' sales. Statistics WILL CHANGE, as reported by the MLS. Sold data based on Closed Date. The National Association of REALTORS<sup>®</sup> considers a six month supply of homes to be a balanced market.