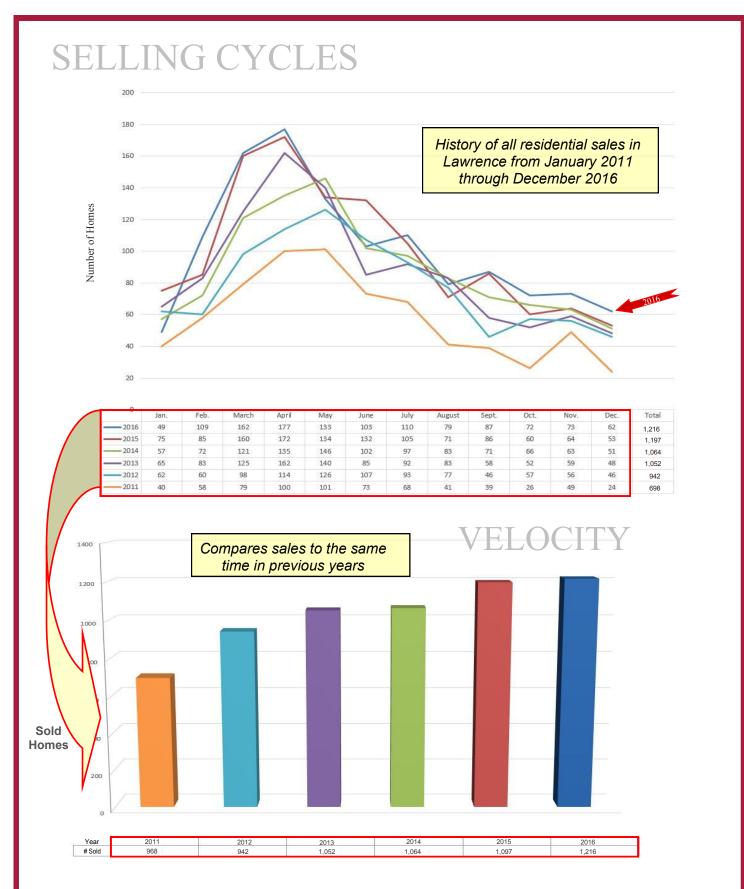

## History of Residential Home Sales

Includes Single Family Homes, Townhomes and Condominiums

Lawrence, Kansas

Source: Lawrence MLS. 2016 includes 'Pending' sales. Statistics WILL CHANGE, as reported by the MLS. Sold data based on Closed Date. The National Association of REALTORS<sup>®</sup> considers a six month supply of homes to be a balanced market.