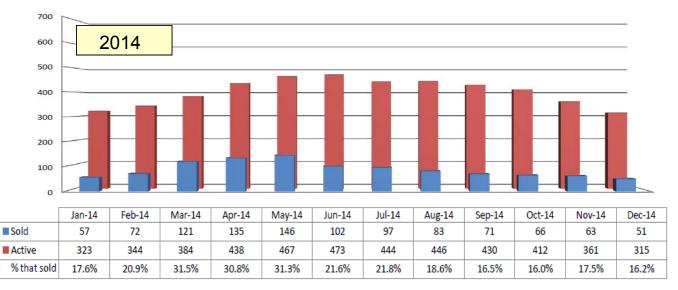

## History of Residential Home Sales

Includes Single Family Homes, Townhomes and Condominiums

Lawrence, Kansas

|             | Jan-16 | Feb-16 | Mar-16 | Apr-16 | May-16 | Jun-16 | Jul-16 | Aug-16 | Sep-16 | Oct-16 | Nov-16 | Dec-16 |
|-------------|--------|--------|--------|--------|--------|--------|--------|--------|--------|--------|--------|--------|
| Sold        | 49     | 109    | 162    | 177    | 133    | 103    | 110    | 79     | 87     | 72     | 73     | 62     |
| Active      | 242    | 255    | 267    | 276    | 258    | 281    | 295    | 296    | 290    | 282    | 266    | 217    |
| % that sold | 20.2%  | 42.7%  | 60.7%  | 64.1%  | 51.6%  | 36.7%  | 37.3%  | 26.7%  | 30.0%  | 25.5%  | 27.4%  | 28.6%  |