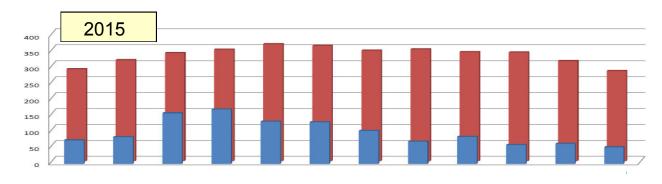

|             | Jan-15 | Feb-15 | Mar-15 | Apr-15 | May-15 | Jun-15 | Jul-15 | Aug-15 | Sep-15 | Oct-15 | Nov-15 | Dec-15 |
|-------------|--------|--------|--------|--------|--------|--------|--------|--------|--------|--------|--------|--------|
| Sold        | 75     | 85     | 160    | 172    | 134    | 132    | 105    | 71     | 86     | 60     | 64     | 53     |
| Active      | 289    | 317    | 339    | 350    | 367    | 362    | 347    | 351    | 342    | 341    | 314    | 283    |
| % that sold | 26.0%  | 26.8%  | 47.2%  | 49.1%  | 36.5%  | 36.5%  | 30.3%  | 20.2%  | 25.1%  | 17.6%  | 20.4%  | 18.7%  |