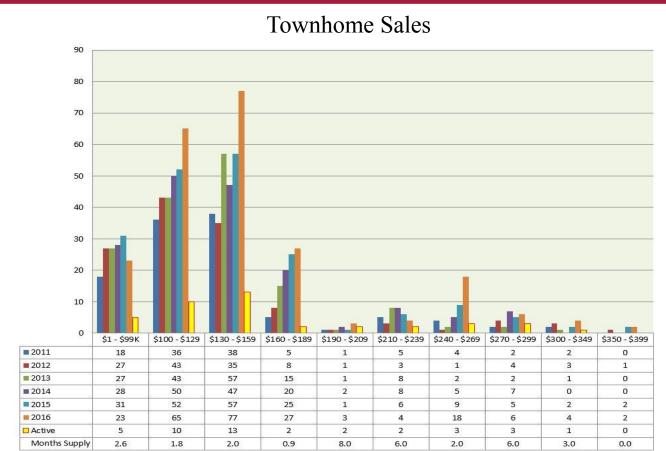

## History of Residential Home Sales

Includes Single Family Homes, Townhomes and Condominiums

Lawrence, Kansas

Source: Lawrence MLS. 2016 includes 'Pending' sales. Statistics WILL CHANGE, as reported by the MLS. Sold data based on Closed Date. The National Association of REALTORS<sup>®</sup> considers a six month supply of homes to be a balanced market.