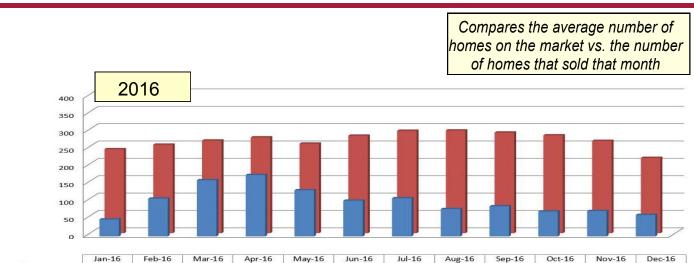

## History of Residential Home Sales

Includes Single Family Homes, Townhomes and Condominiums

Lawrence, Kansas

|             | Jan-16 | Feb-16 | Mar-16 | Apr-16 | May-16 | Jun-16 | Jul-16 | Aug-16 | Sep-16 | Oct-16 | Nov-16 | Dec-16 |
|-------------|--------|--------|--------|--------|--------|--------|--------|--------|--------|--------|--------|--------|
| Sold        | 49     | 109    | 162    | 177    | 133    | 103    | 110    | 79     | 87     | 72     | 73     | 62     |
| Active      | 242    | 255    | 267    | 276    | 258    | 281    | 295    | 296    | 290    | 282    | 266    | 217    |
| % that sold | 20.2%  | 42.7%  | 60.7%  | 64.1%  | 51.6%  | 36.7%  | 37.3%  | 26.7%  | 30.0%  | 25.5%  | 27.4%  | 28.6%  |

Sold - the number of homes that changed from 'Active' to 'Pending' Active - reflects an average number of homes on the MLS for the given month Sold data based on Contract Date. 2016 includes 'Pendings' & 'Solds'. All data is deemed correct from the Lawrence MLS and may change.