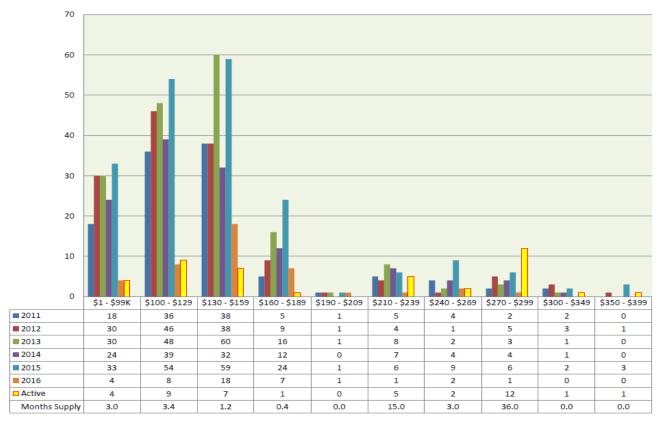

## **Townhome Sales**

Source: Lawrence MLS. 2016 includes 'Pending' sales. Statistics WILL CHANGE, as reported by the MLS. Sold data based on Closed Date. The National Association of REALTORS® considers a six month supply of homes to be a balanced market.