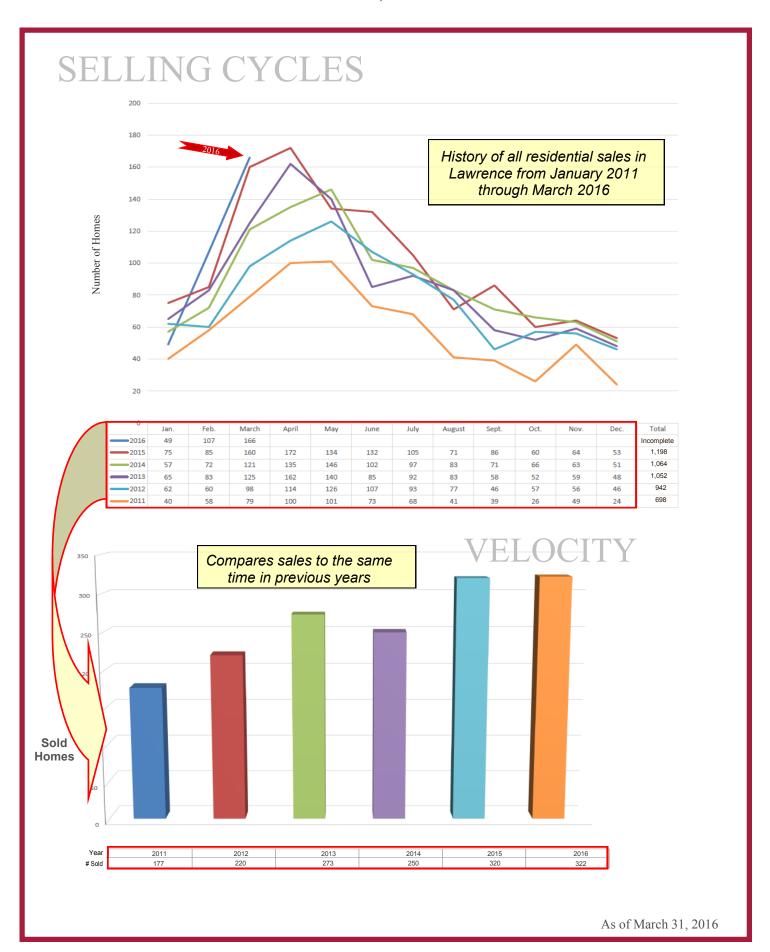

## History of Residential Home Sales

Includes Single Family Homes, Townhomes and Condominiums Lawrence, Kansas

## History of Residential Home Sales

Includes Single Family Homes, Townhomes and Condominiums Lawrence, Kansas

Sold - the number of homes that changed from 'Active' to 'Pending' Active - reflects an average number of homes on the MLS for the given month Sold data based on Contract Date. 2016 includes 'Pendings' & 'Solds'. All data is deemed correct from the Lawrence MLS and may change.