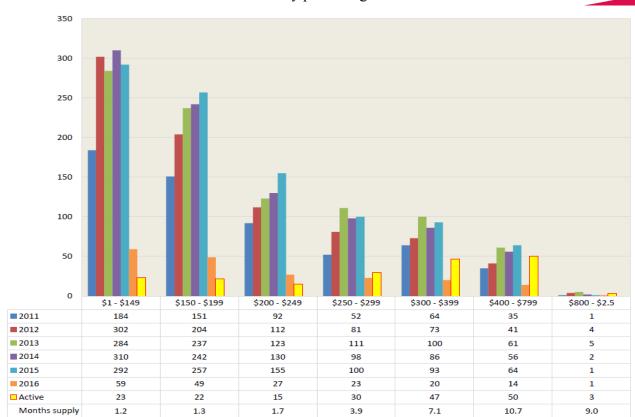

## History of Residential Home Sales

Includes Single Family Homes, Townhomes and Condominiums Lawrence, Kansas



## History of Residential Home Sales

Includes Single Family Homes, Townhomes and Condominiums Lawrence, Kansas



Sold - the number of homes that changed from 'Active' to 'Pending' Active - reflects an average number of homes on the MLS for the given month Sold data based on Contract Date. 2016 includes 'Pendings' & 'Solds'. All data is deemed correct from the Lawrence MLS and may change.



## Single Family Home Sales by price range

McGrew Client Services



## **Townhome Sales**



Source: Lawrence MLS. 2016 includes 'Pending' sales. Statistics WILL CHANGE, as reported by the MLS. Sold data based on Closed Date. The National Association of REALTORS® considers a six month supply of homes to be a balanced market.