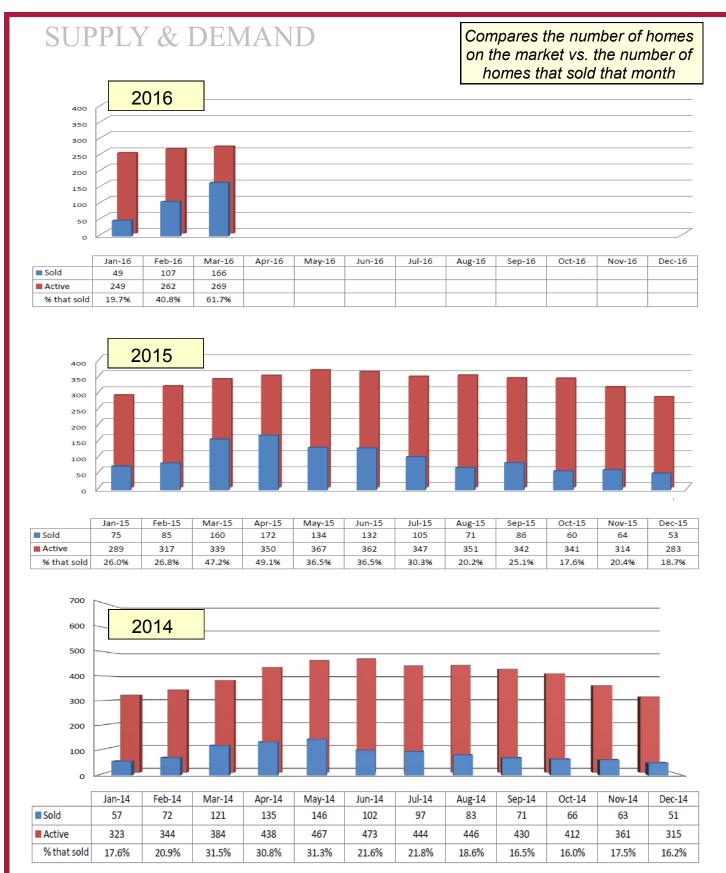

## History of Residential Home Sales

Includes Single Family Homes, Townhomes and Condominiums Lawrence, Kansas

## History of Residential Home Sales

Includes Single Family Homes, Townhomes and Condominiums Lawrence, Kansas

Sold - the number of homes that changed from 'Active' to 'Pending' Active - reflects an average number of homes on the MLS for the given month Sold data based on Contract Date. 2016 includes 'Pendings' & 'Solds'. All data is deemed correct from the Lawrence MLS and may change.