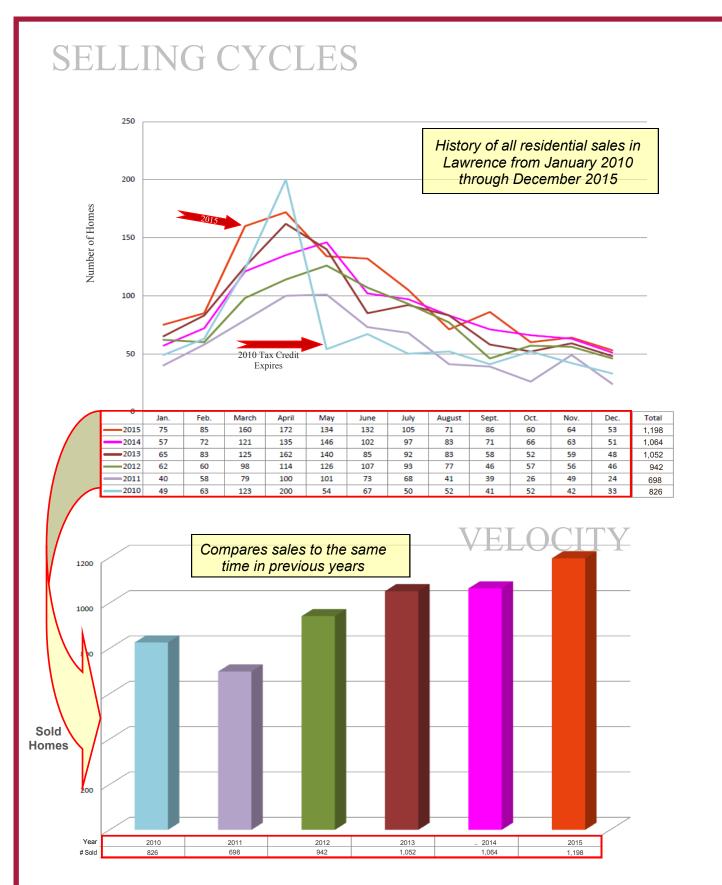

## History of Residential Home Sales

Includes Single Family Homes, Townhomes and Condominiums

Lawrence, Kansas

**McGrew** 

## History of Residential Home Sales

Includes Single Family Homes, Townhomes and Condominiums

Lawrence, Kansas

Sold - the number of homes that changed from 'Active' to 'Pending' Active - reflects an average number of homes on the MLS for the given month Sold data based on Contract Date. 2015 includes 'Pendings' & 'Solds'. All data is deemed correct from the Lawrence MLS and may change.