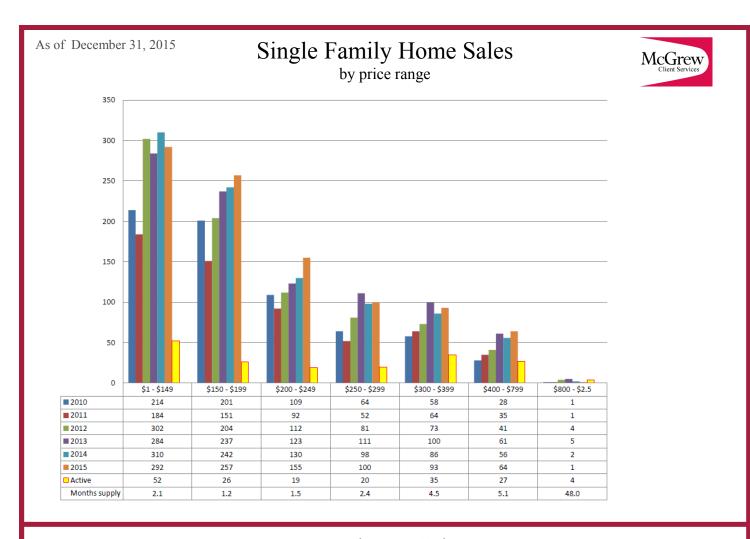

Source: Lawrence MLS. 2015 includes 'Pending' sales. Statistics WILL CHANGE, as reported by the MLS. Sold data based on Closed Date. The National Association of REALTORS<sup>®</sup> considers a six month supply of homes to be a balanced market.