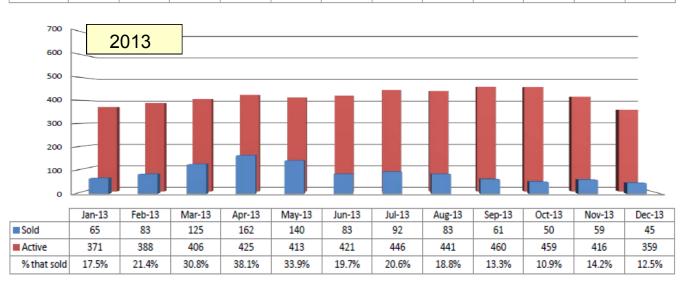

## History of Residential Home Sales

Includes Single Family Homes, Townhomes and Condominiums

Lawrence, Kansas

Sold - the number of homes that changed from 'Active' to 'Pending' Active - reflects an average number of homes on the MLS for the given month Sold data based on Contract Date. 2015 includes 'Pendings' & 'Solds'. All data is deemed correct from the Lawrence MLS and may change.

Source: Lawrence MLS. 2015 includes 'Pending' sales. Statistics WILL CHANGE, as reported by the MLS. Sold data based on Closed Date. The National Association of REALTORS<sup>®</sup> considers a six month supply of homes to be a balanced market.