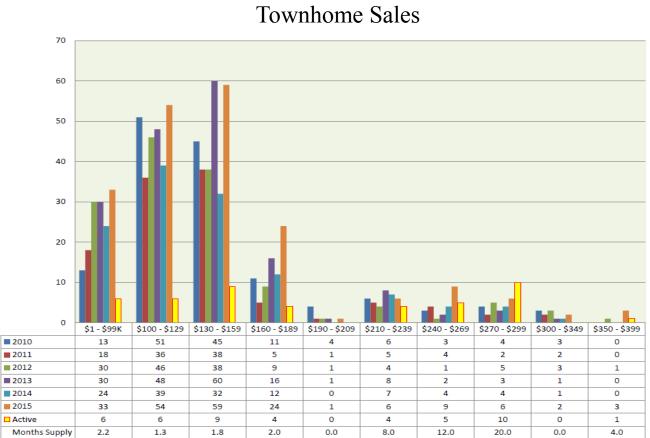

Source: Lawrence MLS. 2015 includes 'Pending' sales. Statistics WILL CHANGE, as reported by the MLS. Sold data based on Closed Date. The National Association of REALTORS<sup>®</sup> considers a six month supply of homes to be a balanced market.