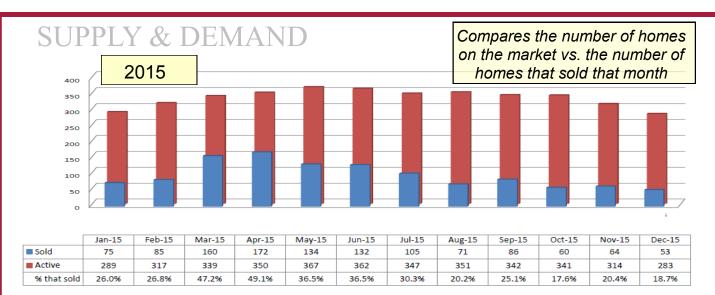

## History of Residential Home Sales

Includes Single Family Homes, Townhomes and Condominiums

Lawrence, Kansas

Sold - the number of homes that changed from 'Active' to 'Pending' Active - reflects an average number of homes on the MLS for the given month Sold data based on Contract Date. 2015 includes 'Pendings' & 'Solds'. All data is deemed correct from the Lawrence MLS and may change.

Source: Lawrence MLS. 2015 includes 'Pending' sales. Statistics WILL CHANGE, as reported by the MLS. Sold data based on Closed Date. The National Association of REALTORS<sup>®</sup> considers a six month supply of homes to be a balanced market.