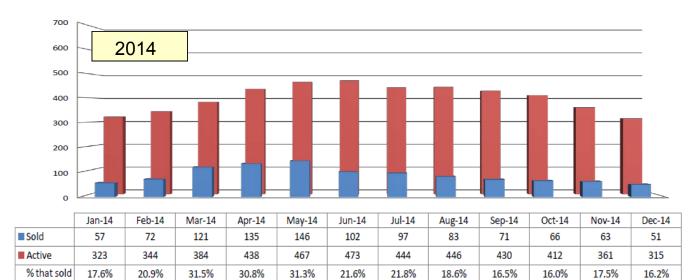

## History of Residential Home Sales

Includes Single Family Homes, Townhomes and Condominiums

Lawrence, Kansas

Sold - the number of homes that changed from 'Active' to 'Pending' Active - reflects an average number of homes on the MLS for the given month Sold data based on Contract Date. 2015 includes 'Pendings' & 'Solds'. All data is deemed correct from the Lawrence MLS and may change.

Source: Lawrence MLS. 2015 includes 'Pending' sales. Statistics WILL CHANGE, as reported by the MLS. Sold data based on Closed Date. The National Association of REALTORS<sup>®</sup> considers a six month supply of homes to be a balanced market.