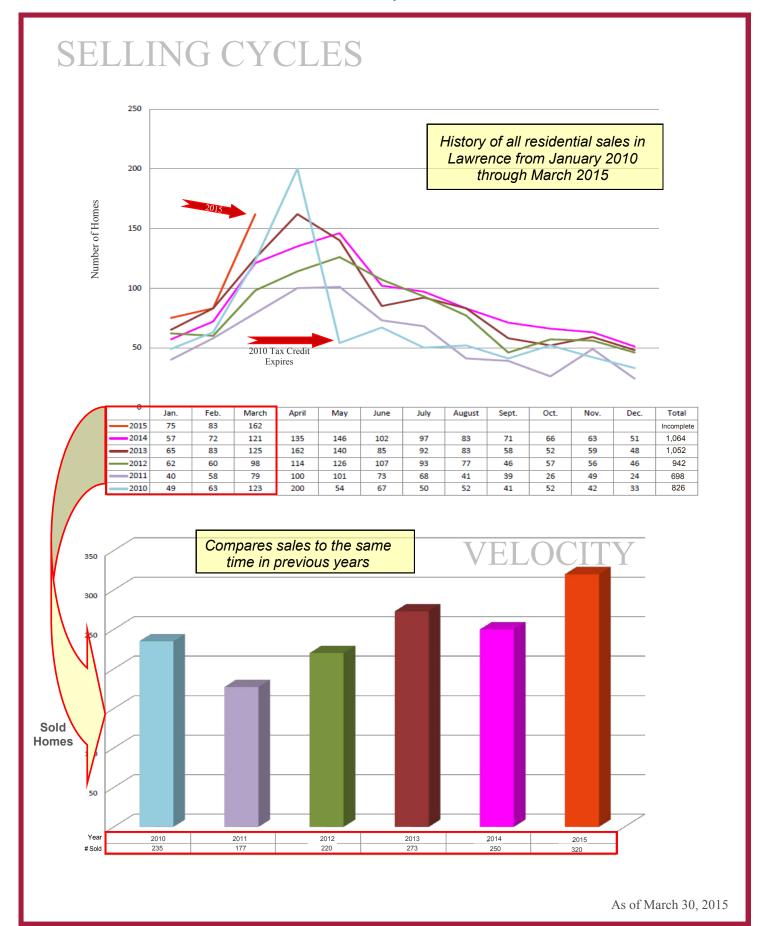

## History of Residential Home Sales

Includes Single Family Homes, Townhomes and Condominiums
Lawrence, Kansas

## History of Residential Home Sales

Includes Single Family Homes, Townhomes and Condominiums
Lawrence, Kansas

Sold - the number of homes that changed from 'Active' to 'Pending' Active - reflects an average number of homes on the MLS for the given month Sold data based on Contract Date. 2015 includes 'Pendings' & 'Solds'. All data is deemed correct from the Lawrence MLS and may change.