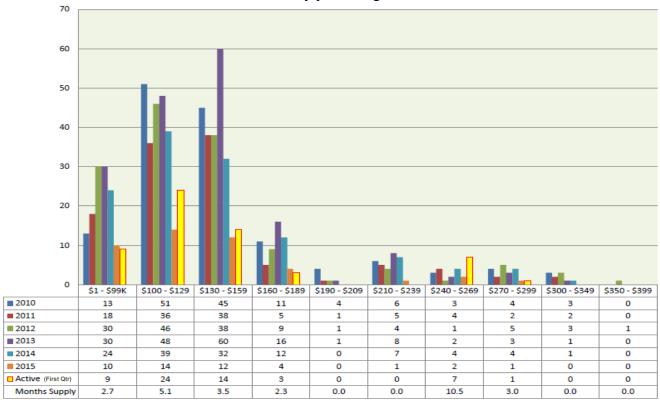

## Townhome Sales

by price range

Source: Lawrence MLS. 2015 includes 'Pending' sales. Statistics WILL CHANGE, as reported by the MLS. Sold data based on Closed Date. The National Association of REALTORS® considers a six month supply of homes to be a balanced market.