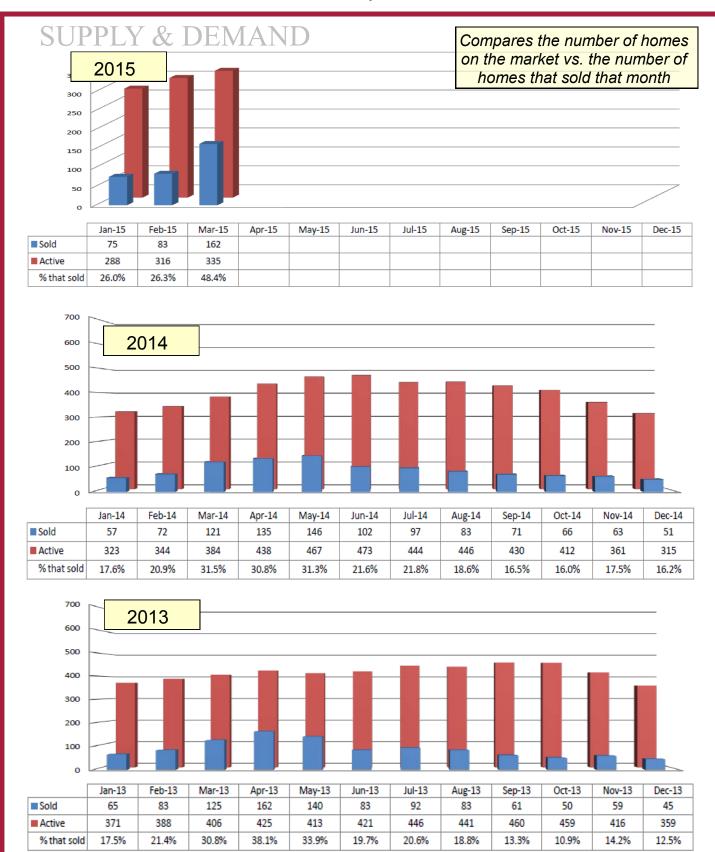

## History of Residential Home Sales

Includes Single Family Homes, Townhomes and Condominiums
Lawrence, Kansas

## History of Residential Home Sales

Includes Single Family Homes, Townhomes and Condominiums
Lawrence, Kansas

Sold - the number of homes that changed from 'Active' to 'Pending' Active - reflects an average number of homes on the MLS for the given month Sold data based on Contract Date. 2015 includes 'Pendings' & 'Solds'. All data is deemed correct from the Lawrence MLS and may change.