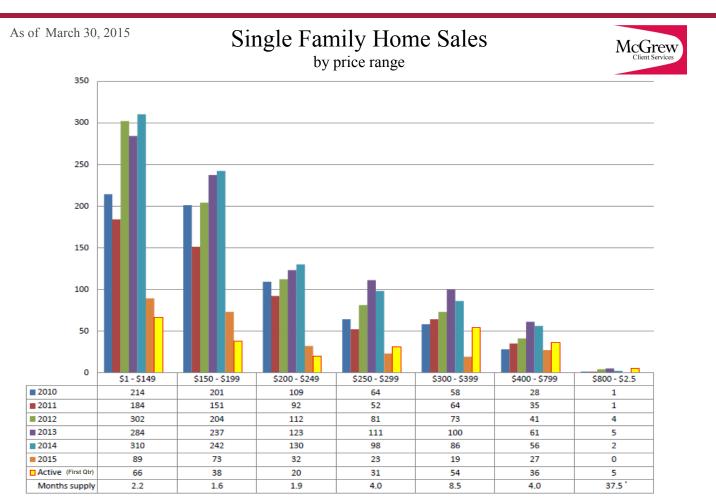

\* Includes 2014 & 2015 for calculation

## Townhome Sales

by price range

Source: Lawrence MLS. 2015 includes 'Pending' sales. Statistics WILL CHANGE, as reported by the MLS. Sold data based on Closed Date. The National Association of REALTORS® considers a six month supply of homes to be a balanced market.