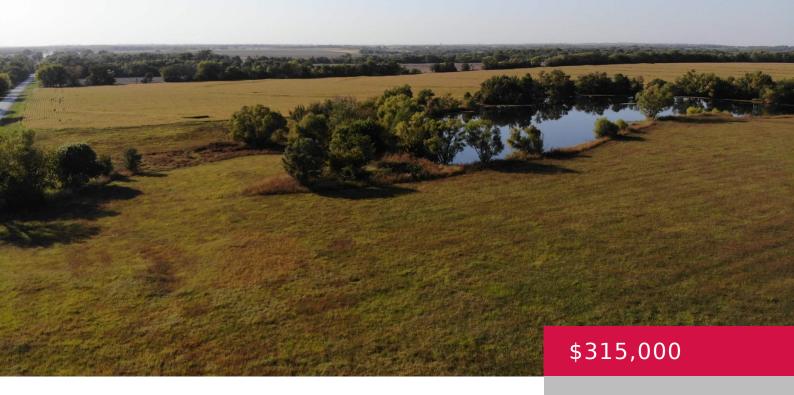

## LOUISIANA RD, KANSAS, USA

https://askmcgrew.com

Approximately 23.5 +/- Acers. Great site for a new home or recreational property. Water meter is available now. Large pond with great fishing and lots of seasonal duck and geese. Property has gone through rezoning process and is in the process on final plat approval of "Sawin Plat". No address currently assigned to property. Located [...]