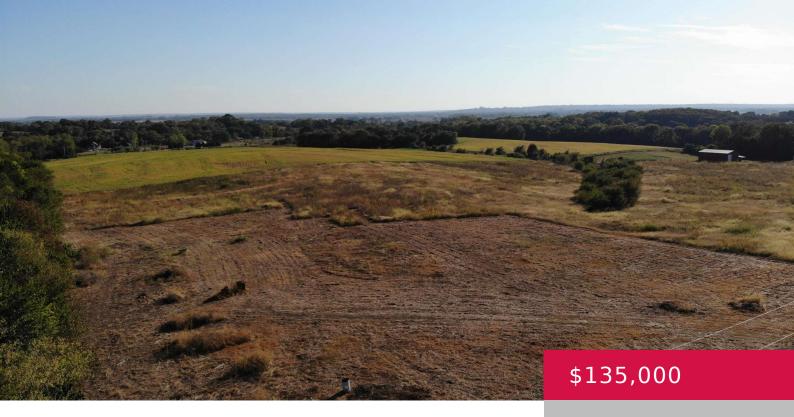

## LORING RD, LAWRENCE, KS, USA

https://askmcgrew.com

Build your new Home Here, extreme southern Leavenworth County Rolling Hills, Gentle slope to the south on the south side of the road lays this 6.06 acre Tract. Planted in grass and has a good location for a pond. Also would make a Great Walkout basement home with the southern exposure. All Utility's are available. [...]