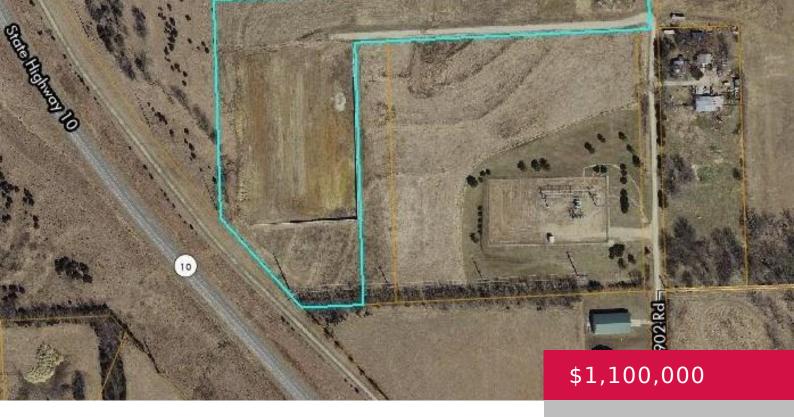

## E 902 RD, LAWRENCE, KS 66049, USA

https://askmcgrew.com

11.49 acres in a prime location north of Rock Chalk Park and LMH West, east of K-10 Hwy. Property has been graded and existing site plan accommodates for a 100,000 sq ft storage unit facility. Retaining walls and pads have already been installed. Fantastic opportunity to add to the ever-growing storage facility need. Close proximity [...]