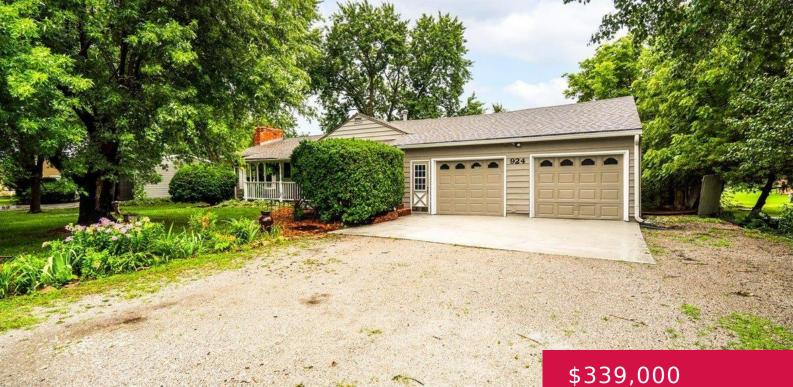

#### 924 E 21ST ST, LAWRENCE, KS 66046, USA

https://askmcgrew.com

Tucked away on a side street in east Lawrence next to a church lies this home with a park like setting sitting on .31 acres. Primary bedroom has a living room sized window looking out at the expansive backyard with mature trees and seat swing. Hardwood floor living room with ceramic in the kitchen & [...]

## **Property Details**

| List Office Name: Compass Realty, LLC (Lawrence)                                                                 | Year built: 1948                                                                             |
|------------------------------------------------------------------------------------------------------------------|----------------------------------------------------------------------------------------------|
| Bedrooms: 5 beds                                                                                                 | Bathrooms: 3 baths                                                                           |
| Area, sq ft: 2564 sq ft                                                                                          | Basement: Yes                                                                                |
| Basement: Daylight, Finished, Full                                                                               | Roof: 3D Composition                                                                         |
| Other Structures: One                                                                                            | <b>Construction Materials:</b> Metal Siding,<br>Wood Frame                                   |
| Fencing: Chain Link                                                                                              | Garage Spaces: 2                                                                             |
| Cooling: Central Air                                                                                             | Flooring: Carpet, Hardwood                                                                   |
| Interior Features: Eat In Kitchen, Garage Door<br>Opener(s), Paddle Fan, Pantry, Sump Pump,<br>Walk-In Closet(s) | <b>Amenities:</b> Dishwasher, Disposal, Dryer, Gas<br>Range, Microwave, Refrigerator, Washer |