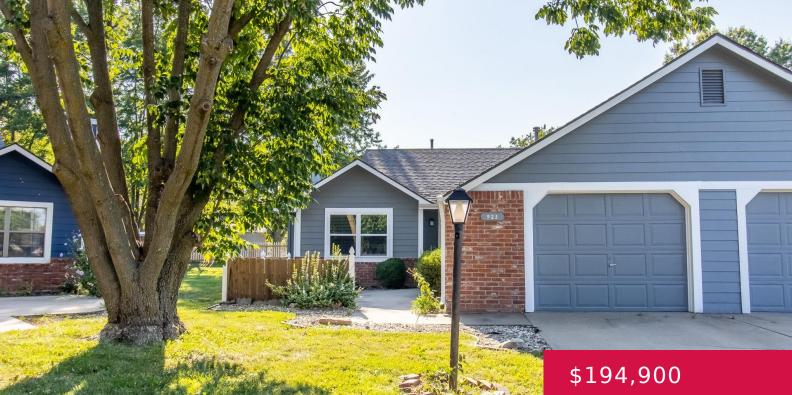

## 923 ESSEX CT, LAWRENCE, KS 66049, USA

https://askmcgrew.com

Great west side location . 2 bed/1 bath with a single car garage. Nice patio out front with some shade. Clean unit ready for you. Located just off 6th and Monterey way. Come and take a look.

## **Property Details**

List Office Name: STEPHENS REAL ESTATE, INC Bedrooms: 2 beds Area, sq ft: 900 sq ft Basement: Slab Construction Materials: Brick Veneer, Wood Siding Cooling: Central Air Amenities: Dishwasher, Electric Range, Refrigerator Year built: 1987 Bathrooms: 1 bath Basement: No Roof: 3D Composition Garage Spaces: 1