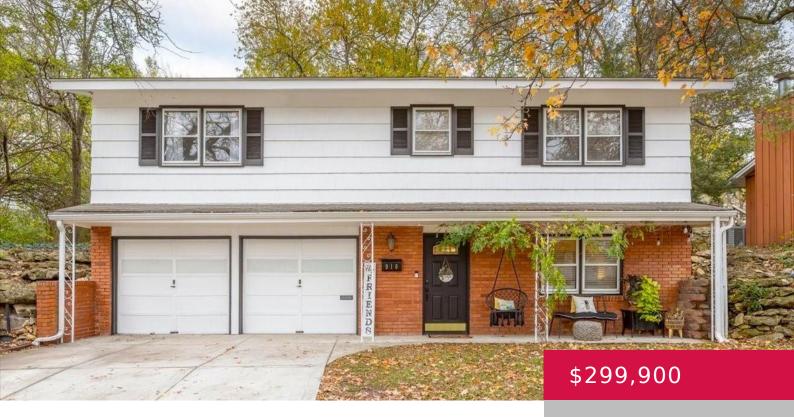

## 910 PAMELA LN, LAWRENCE, KS 66049, USA

https://askmcgrew.com

This home is a smart, savvy choice that's perfect for most buyers. Welcome to 910 Pamela Lane, a beautiful 4-bedroom, 2-bathroom home with a great layout and flow in the Sunset Hill neighborhood. This gem features a spacious living area with hardwood floors, a modern kitchen with a new refrigerator (2024), dishwasher (2024), and peaceful, [...]

- 4 heds
- 2 haths
- Active
- 1600 sq ft

## **Property Details**

**List Office Name:** KELLER WILLIAMS ONE

LEGACY PARTNERS, LLC

Bedrooms: 4 beds

Area, sq ft: 1600 sq ft

Basement: Finished, Walk Out

Other Structures: One

Fencing: Chain Link, Wood