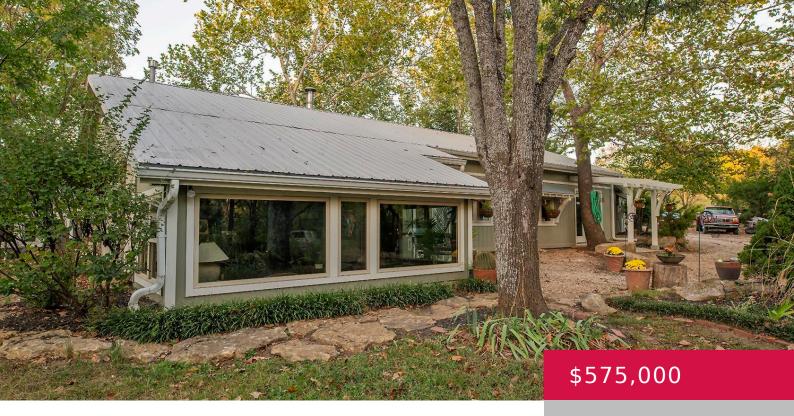

## 888 N 1928 RD, LECOMPTON, KS 66050, USA

https://askmcgrew.com

Step into this enchanting three-bedroom, three-bath home nestled on 4.2 acres in the serene Beaver Creek neighborhood of northwest Douglas County. Embraced by a canopy of lush trees, the property boasts a picturesque stocked pond, inviting you to indulge in a myriad of outdoor pursuits. This captivating multilevel abode features your own movie theater, perfect [...]

## **Property Details**

**List Office Name:** MCGREW REAL ESTATE **Year built:** 1983

**Bedrooms: 3** beds **Bathrooms: 3** baths

Area, sq ft: 2754 sq ft Basement: No

Basement: Partial Roof: Metal
Garage Spaces: 2 Cooling: Central Air