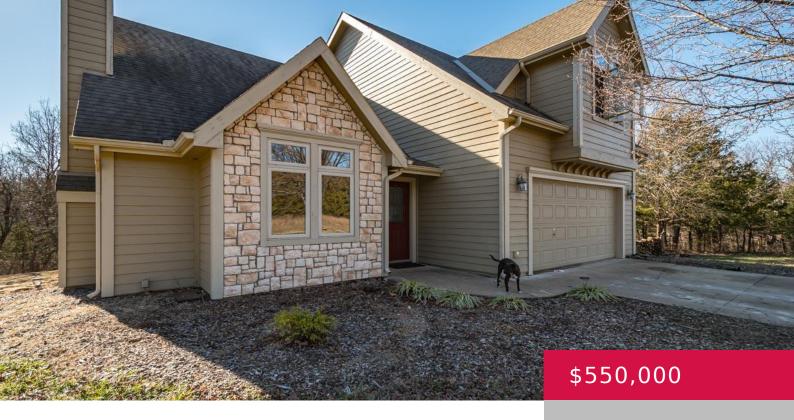

## 881 N 1928 RD, LECOMPTON, KS 66050, USA

https://askmcgrew.com

Welcome to your dream home!

JUDY BRYNDS
MCGREW REAL ESTATE

- 4 beds
- 3 haths
- Active
- 2445 sq ft

## **Property Details**

List Office Name: MCGREW REAL ESTATE

Bedrooms: 4 beds

Area, sq ft: 2445 sq ft

Basement: Partially Finished, Walk Out

Other Structures: One

**Garage Spaces: 2** 

Flooring: Carpet, Hardwood, Tile

**Amenities:** Disposal, Gas Range, Microwave, Refrigerator, Trash compactor, Wall Oven

Year built: 2006

Bathrooms: 3 baths

**Basement:** Yes

**Roof:** Composition

Construction Materials: Wood Frame

Cooling: Central Air