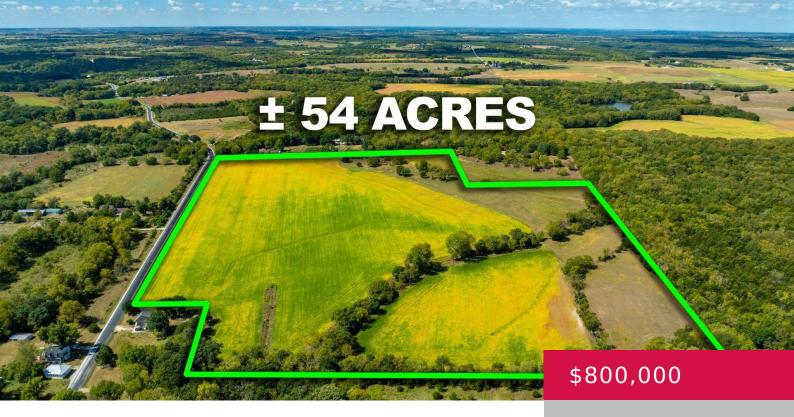

## 878 E 750TH RD, LAWRENCE, KS 66047, USA

https://askmcgrew.com

Discover Starview Acres — an amazing 54-acre property that blends convenience and serene country living. Located southwest of Lawrence, it boasts a hard-surfaced road on one side and gravel on another, offering easy access. The land itself is a stunning combination of farm ground, grassland, trees, and a creek, providing a diverse landscape perfect for [...]