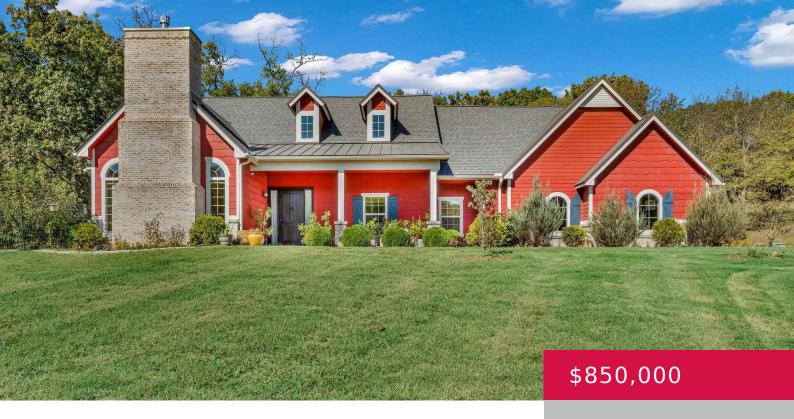

## 877 N 1750 RD, LAWRENCE, KS 66049, USA

https://askmcgrew.com

Discover your dream home nestled in the western outskirts of Lawrence, KS, near the picturesque Clinton Lake. This exquisite property offers 3 bedrooms and 3.5 bathrooms, providing ample space for family and guests. The versatile loft/suite can be used as an additional bedroom or a cozy second living area. Step inside to find a kitchen [...]

- 4 beds
- 5 haths
- Active
- 4080 sq ft

## **Property Details**

**List Office Name:** KW INTEGRITY **Year built:** 2017

**Bedrooms: 4** beds **Bathrooms: 5** baths

Area, sq ft: 4080 sq ft Basement: No

**Basement:** Slab **Roof:** Composition, Metal