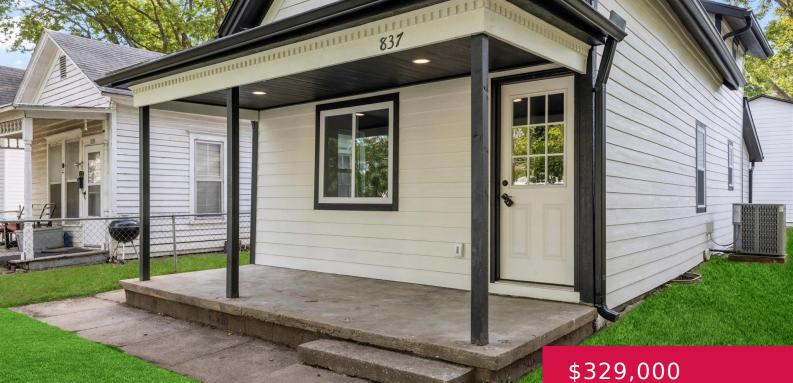

## 837 CONNECTICUT ST, LAWRENCE, KS 66044, USA

https://askmcgrew.com

Beautifully renovated "new old house" with oversized 2 car garage! So much new including roof, siding, windows, HVAC, wiring, plumbing, kitchen, bathrooms, flooring, insulation, drywall, etc. The main level offers a wide open floor plan perfect for entertaining. Gorgeus kitchen with painted cabinets, island, granite and stainless appliances including fridge. The entrance off the garage [...]

## **Property Details**

| List Office Name: KANSAS CITY REGIONAL<br>HOMES                          | Year built: 1900                                                       |
|--------------------------------------------------------------------------|------------------------------------------------------------------------|
| Bedrooms: 2 beds                                                         | Bathrooms: 2 baths                                                     |
| Area, sq ft: 1200 sq ft                                                  | Basement: Yes                                                          |
| Basement: Unfinished                                                     | Roof: Composition                                                      |
| Other Structures: Garage(s)                                              | Construction Materials: Hardboard Siding                               |
| Fencing: Chain Link                                                      | Garage Spaces: 2                                                       |
| Window Features: Double Pane Windows, Vinyl Windows                      | Cooling: Central Air                                                   |
| Flooring: Concrete, Luxury Vinyl Tile                                    | Interior Features: Garage Door Opener(s),<br>Kitchen Island, Sump Pump |
| <b>Amenities:</b> Dishwasher, Electric Range,<br>Microwave, Refrigerator | <b>Features:</b> City Sewer, City Water, Electricity, Gas              |