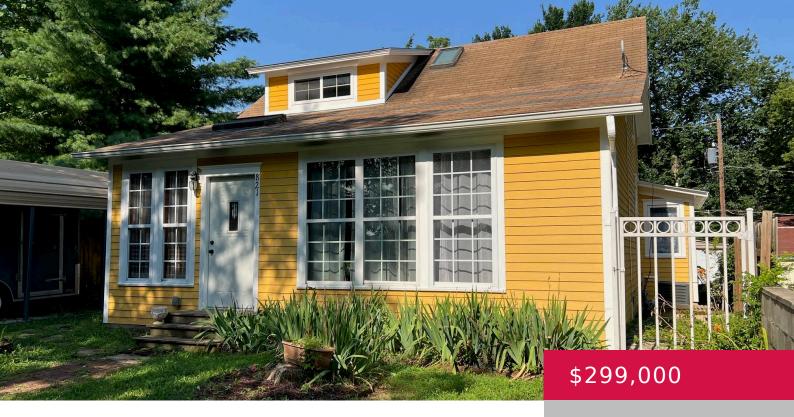

## 821 NEW JERSEY ST, LAWRENCE, KS 66044, USA

https://askmcgrew.com

I am pleased to share a new / old house in Historic East Lawrence. This 1 1/2 story vernacular appears small in front but packs a powerful punch with over 1,700 square feet. The home was completely gutted / renovated in recent years. New electrical, plumbing, windows, hardiplank siding and high efficiency HVAC. The main [...]

- 3 heds
- 2 haths
- Active
- 1720 sq ft

## **Property Details**

**List Office Name:** STEPHENS REAL ESTATE, INC

Year built: 1900

**Bedrooms: 3** beds **Bathrooms: 2** baths

Area, sq ft: 1720 sq ft

Basement: Yes

Roof: Composition

Other Structures: Two or more, Garage(s) Construction Materials: Hardboard