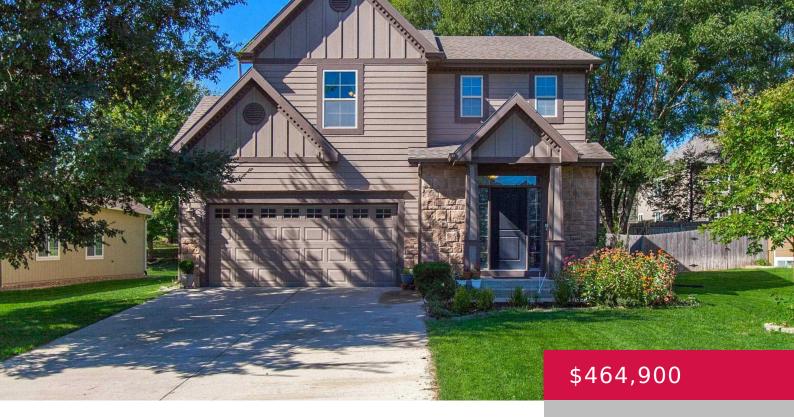

# 821 DIAMONDHEAD DR, LAWRENCE, KS 66049, USA

https://askmcgrew.com

Meticulously well cared for one owner home in lovely neighborhood very close to Langston Hughes Elementary school. Easy access to shopping, K-10, and amenities. Hard surface flooring throughout main level, with 2 living areas, formal dining room, fireplace. Kitchen features gas stove with range vent hood that vents directly to the exterior. Upstairs hosts 3 [...]

- 4 heds
- 4 haths
- Active
- 3346 sq ft

## **Property Details**

List Office Name: HEDGES REALTY EXECUTIVES Year built: 2012

Bedrooms: 4 beds Bathrooms: 4 baths

**Area, sq ft: 3346** sq ft **Basement:** Yes

**Basement:** Daylight, Full, Partially Finished **Roof:** 3D Composition