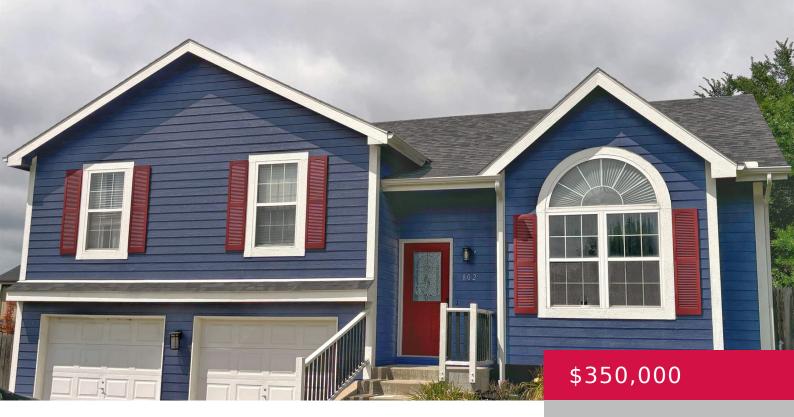

## 802 E 14TH TERRACE, EUDORA, KS 66025, USA

https://askmcgrew.com

Gorgeous, like-new 4 bedroom home in Eudora's Whispering Meadows neighborhood! Newer roof and new HVAC system. Lots of natural light in the open main living areas. Middle-level living room features vaulted ceilings and fireplace with large windows and beautiful floors. Upstairs level has 3 bedrooms, 2 full bathrooms and large kitchen/dining area. The updated kitchen [...]

- 4 heds
- 3 haths
- Active
- 1810 sq ft

**Basics** 

**Date added:** Added 1 month ago

**Status:** Active

**Zoning:** R-2

MLS ID: LBR161745

**ArchitecturalStyle:** Tri-Level

Half baths: 1 half bath

## **Property Details**

List Office Name: R+K REAL ESTATE SOLUTIONS, Year built: 2005

LLC

**Bedrooms: 4** beds **Bathrooms: 3** baths

Area, sq ft: 1810 sq ft Basement: Yes

**Basement:** Full, Partially Finished, Walk Out **Roof:** Composition

Construction Materials: Hardboard Siding, Wood

Frame

Garage Spaces: 2 Window Features: Double Pane

Cooling: Central Air Flooring: Carpet, Laminate

Interior Features: Paddle Fan Amenities: Dishwasher, Disposal, Electric