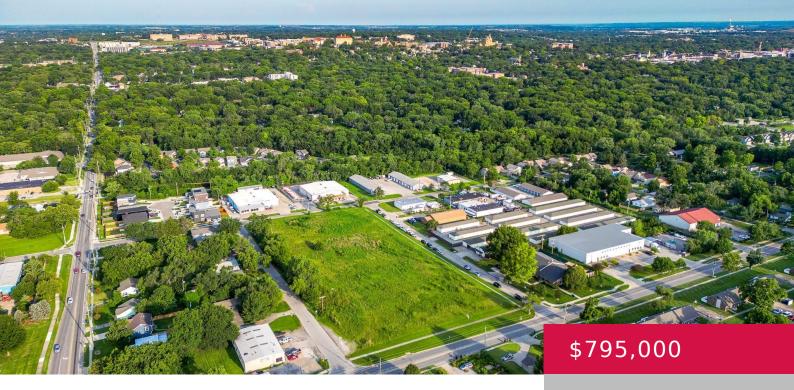

## 800 LYNN ST, LAWRENCE, KS 66044, USA https://askmcgrew.com

Prime Development Opportunity! Unlock the potential of this 3.92 acre parcel consisting of two tracts. Tract 1 has 16 multi-family lots with Public Improvement Plans (PIPs) completed by GES that are already plated and ready to go. Put the infrastructure in and you're ready to go. Tract 2 consists of two larger lots on the [...]