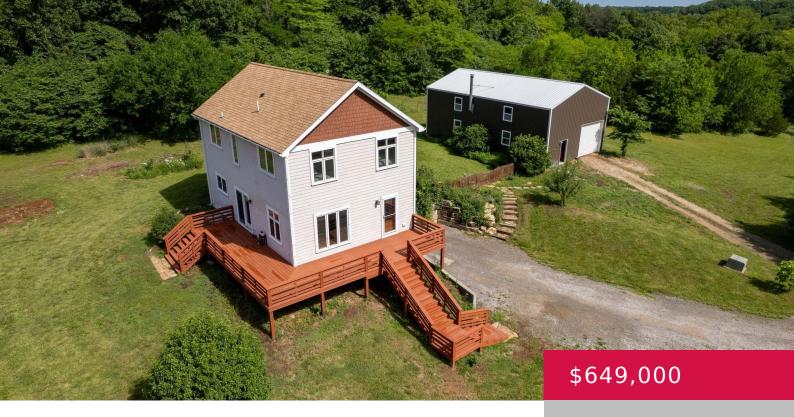

## LECOMPTON, KS 66050, USA

https://askmcgrew.com

This classic farmhouse-style home and large barn offer 10.93 acres of seclusion just five minutes from Lawrence! The mahogany front door leads into the living area with oak floors. The living room and kitchen feature unique and beautiful barn wood ceilings. The maple kitchen cabinets and granite counters are accented by a beautiful limestone tile [...]

- 4 heds
- 4 haths
- Active
- 2247 sq ft

## **Property Details**

**List Office Name:** KW INTEGRITY

Bedrooms: 4 beds

Area, sq ft: 2247 sq ft

Basement: Full, Partially Finished, Walk Out

Other Structures: Shop

**Garage Spaces:** 1

Flooring: Hardwood, Tile