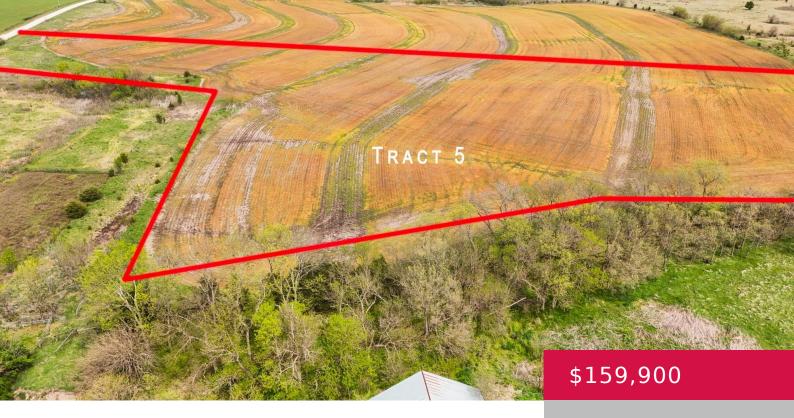

## 7500 SW DAVIS RD, AUBURN, KS 66402, USA

https://askmcgrew.com

Tract #5, 24.34 Acres M/Less, SEE survey tanking May 2, 24 One of the best tracts to build. This land has it all. Large pond to the west side of property. Walk out basement potential, A creek running through the land with trees. Entry that Leads to the beautiful country setting with pond, creek, and [...]