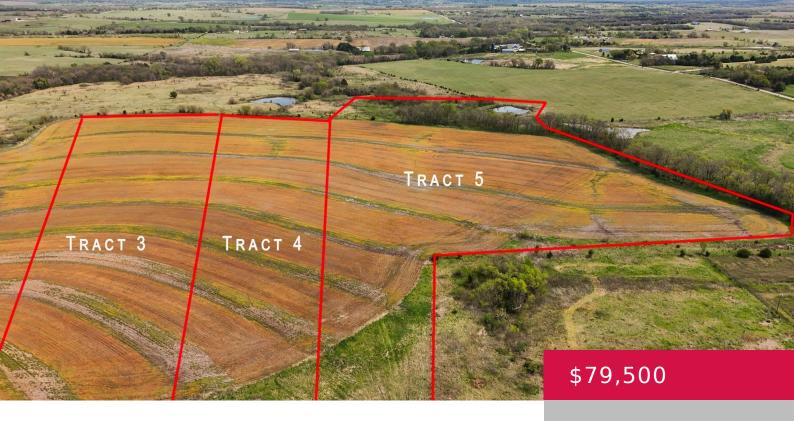

## 7404 SW DAVIS RD, AUBURN, KS 66402, USA

https://askmcgrew.com

Additional Acres up to 140 acres available TRACT #4, VAC LAND SHOW AT WILL. GO SOUTH ON AUBURN RD, WEST ON 53RD, SOUTH ON VALENCIA, WEST ON 57TH, THEN SOUTH ON (SW DAVIS RD) TO PROPERTY. ADDRESS disclosure is this is approx address only. Final address has not been determined.