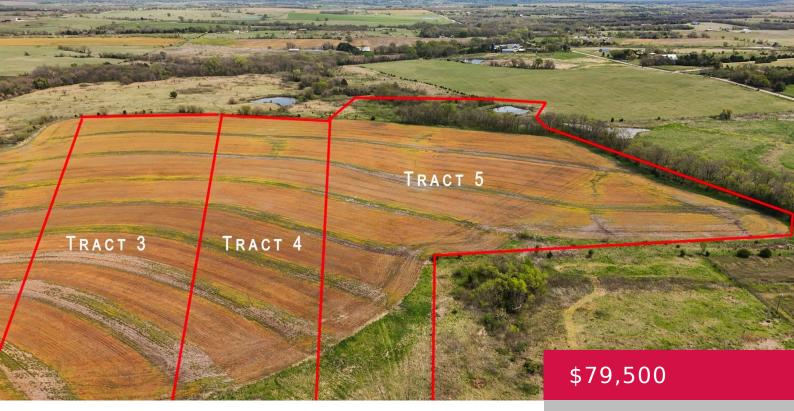

## 7402 SW DAVIS RD, AUBURN, KS 66402, USA

https://askmcgrew.com

Additional Acres up to 140 acres available! Tract 4 , VAC LAND SHOW AT WILL. GO SOUTH ON AUBURN RD, WEST ON 53RD, SOUTH ON VALENCIA, WEST ON 57TH, THEN SOUTH ON (SW DAVIS RD) TO PROPERTY. ADDRESS disclosure is this is approx address only. Final address has not been determined.