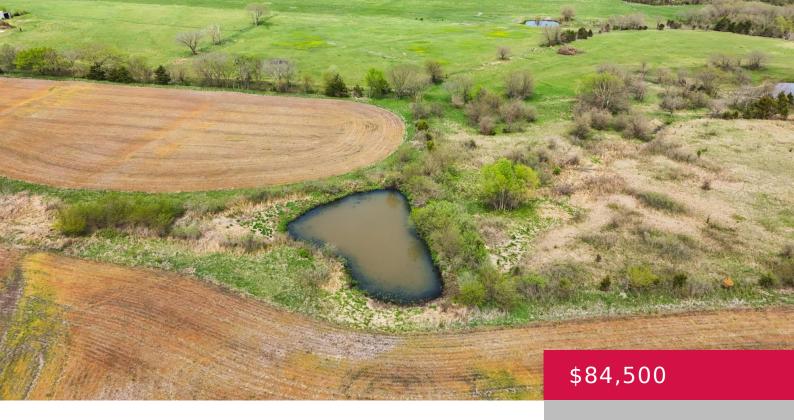

## 7200 SW DAVIS RD, AUBURN, KS 66402, USA

https://askmcgrew.com

9.5 Acres With a beautiful pond, in Shawnee county/Auburn, KS, this is a Must see location for your walk out basement looking out over your pond and beautiful land. Build your dream home or enjoy the pond. Additional Acres up to 140 acres available. ADDRESS disclosure is this is approx address only. Final address has [...]