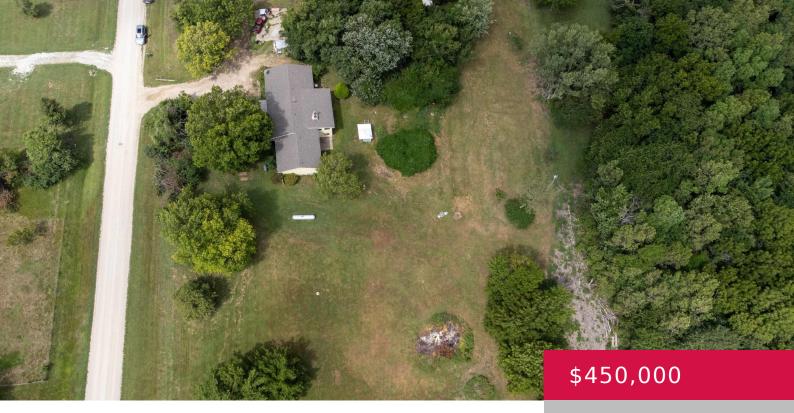

680 N 1457 RD, LAWRENCE, KS 66049, USA https://askmcgrew.com

Come view this amazing ranch style home on a large 3-Acre lot right outside of Lawrence! 4 bedrooms, 2 full bathrooms on the main level. In the partially finished basement you will find a 5th non-conforming bedroom with a full bathroom. Roof is a year old and the home has been well maintained. It offers [...]

## **Property Details**

| List Office Name: MCGREW REAL ESTATE                         | Year built: 1973                                                           |
|--------------------------------------------------------------|----------------------------------------------------------------------------|
| Bedrooms: 4 beds                                             | Bathrooms: 3 baths                                                         |
| Area, sq ft: 3776 sq ft                                      | Basement: Yes                                                              |
| Basement: Partially Finished, Walk Out                       | Roof: Composition                                                          |
| Other Structures: Garage(s)                                  | Construction Materials: Wood Frame                                         |
| Garage Spaces: 2                                             | Cooling: Central Air                                                       |
| Flooring: Carpet, Tile, Vinyl                                | Interior Features: Paddle Fan, Kitchen Island                              |
| <b>Amenities:</b> Electric Range, Microwave,<br>Refrigerator | <b>Features:</b> Electricity, Propane - Own, Septic<br>System, Water-Rural |