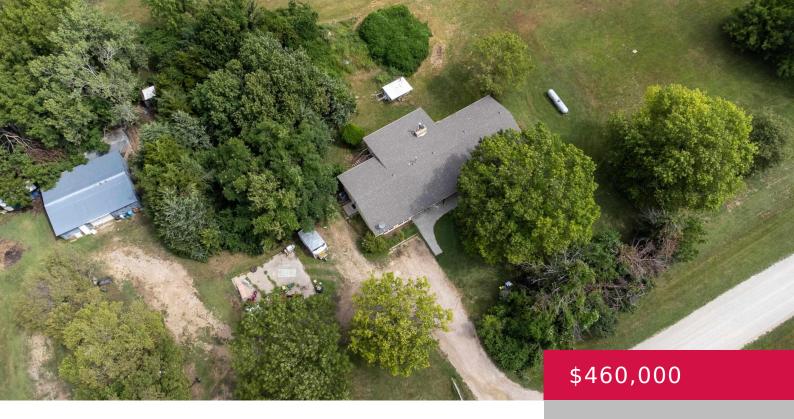

## 680 N 1457 RD, LAWRENCE, KS 66049, USA

https://askmcgrew.com

Come view this amazing ranch style home on a large 3-Acre lot right outside of Lawrence! 4 bedrooms, 2 full bathrooms on the main level. In the partially finished basement you will find a 5th non-conforming bedroom with a full bathroom. Roof is a year old and the home has been well maintained. It offers [...]

**GLADYS POWERS**MCGREW REAL ESTATE

- 4 beds
- 3 haths
- Active
- 3776 sq ft

ArchitecturalStyle: Ranch

## **Property Details**

**List Office Name:** MCGREW REAL ESTATE **Yea** 

Bedrooms: 4 beds

Area, sq ft: 3776 sq ft

Basement: Partially Finished, Walk Out

**Other Structures:** Garage(s)

**Garage Spaces:** 2