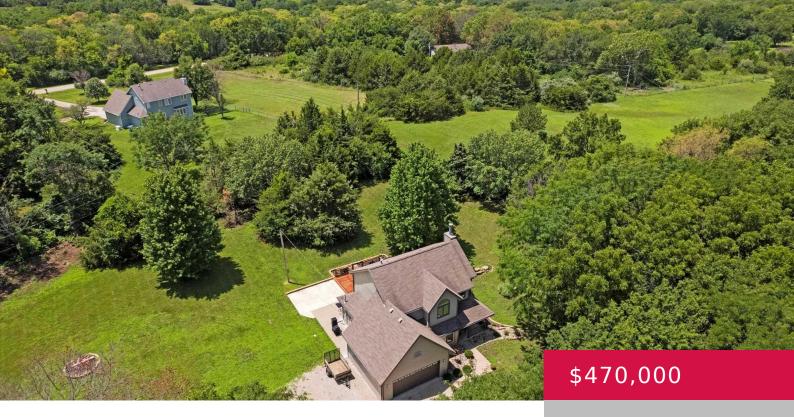

# 679 N 1474 RD, LAWRENCE, KS 66049, USA

https://askmcgrew.com

Custom built home in Clinton Lake Estates with a beautiful setting! Enjoy the changing seasons from nearly every room in your new home that overlooks 3 beautiful acres with a good mix of open space and mature trees. 3 bedroom, 3 bathrooms, beautiful hardwood floors on the main level, and great kitchen with granite countertops. [...]

- 3 heds
- 3 haths
- Active
- 2361 sq ft

# **Property Details**

List Office Name: STEPHENS REAL ESTATE, INC Year built: 1998

**Bedrooms: 3** beds **Bathrooms: 3** baths

Area, sq ft: 2361 sq ft

Basement: Yes

Basement: Finished, Full, Unfinished Roof: Composition