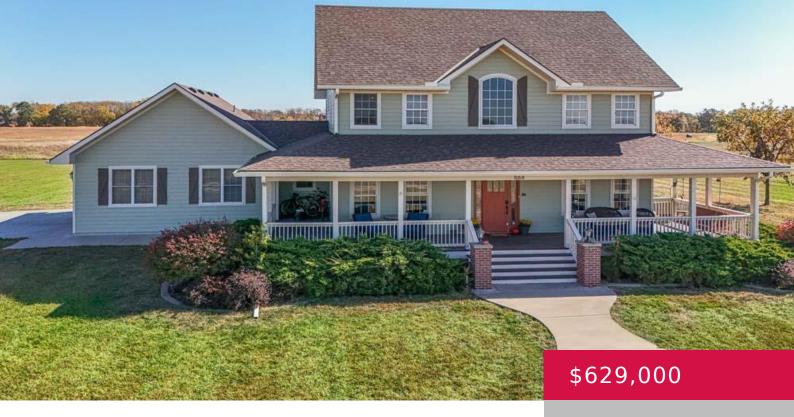

## 668 E 1375 RD, LAWRENCE, KS 66046, USA

https://askmcgrew.com

Beautiful Country home on 5 acres. Minutes from Lawrence or Baldwin, just off paved roads. Built in 2007, this 2500+ square foot home features 3 spacious bedrooms, 2.5 baths, an oversized garage, new roof, new gutters, new garage doors, freshly painted interior walls, kitchen cabinets, and exterior! Enjoy the large primary suite with tons of [...]

- 3 heds
- 3 haths
- Active
- 2546 sq ft

## **Property Details**

**List Office Name:** FLORY AND ASSOCIATES ~ **Year built:** 2007

**REALTY & AUCTIONS** 

**Bedrooms: 3** beds **Bathrooms: 3** baths

Area, sq ft: 2546 sq ft Basement: Yes

**Basement:** Full, Unfinished Roof: 3D Composition