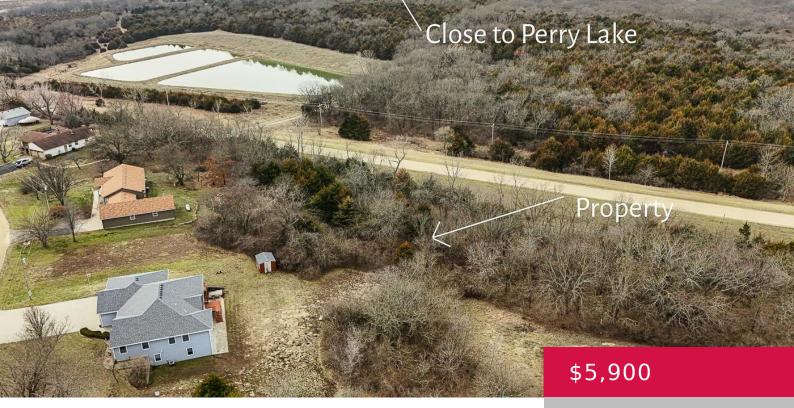

## 6645 CRESCENT RIM DR, OZAWKIE, KS 66070, USA

https://askmcgrew.com

Build your Dream Home next to Perry Lake, or play golf and retire on these lots with a beautiful home / weekend get away. Water meter hook up available for \$3,000 is approximate hook up cost. call RW #11 and 785 484-0489, Sarah Sewer Dist. #7 hook up info/ fees. 2 lots ready for your [...]