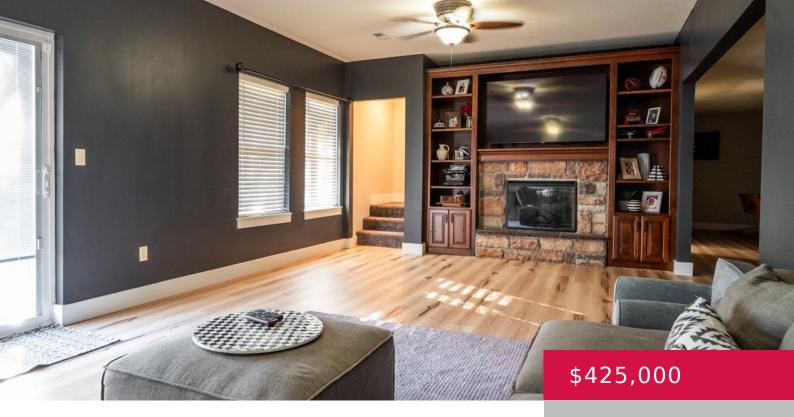

## DELAWARE STATE PARK, 6434 CRESCENT RIM DR, OZAWKIE, KS 66070, USA

https://askmcgrew.com

This golf lot 18th hole home sits on 2 lots overlooking two stocked ponds maintained by the HOA. Come take a peek at this 4-bedroom, 3 full bathroom home in beautiful Lake Ridge Estates. This home sits on a quiet street overlooking the 18th hole of Lake Perry Country Club – GreatLIFE Golf & Fitness. [...]

- 3 heds
- 3 haths
- Active
- 2868 sq ft

## **Property Details**

List Office Name: AT HOME KANSAS

Bedrooms: 3 beds

Area, sq ft: 2868 sq ft

Basement: Finished, Full, Walk Out

Other Structures: None

Fencing: None

Cooling: Central Air

**Roof:** Composition

**Construction Materials: Wood Siding** 

**Garage Spaces:** 2

Flooring: Luxury Vinyl Tile

**Amenities:** Dishwasher, Disposal, Electric

Range, Microwave, Refrigerator