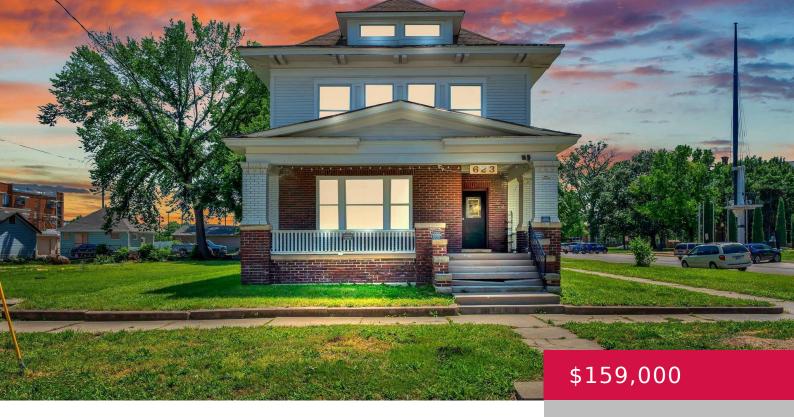

## **623 SW 9TH ST, TOPEKA, KS 66612, USA**

https://askmcgrew.com

3 Story home with a beautiful front yard view of the State Capitol Building to the East and across the street looking West to historicTopeka High School. This Home has had some work started but does need more TLC to bring the beauty and life back into it. This distinguished home can best be described [...]

- 5 heds
- 3 haths
- Active
- 2643 sq ft

## **Property Details**

**List Office Name:** KELLER WILLIAMS ONE LEGACY PARTNERS, LLC

Year built: 1900

**Bedrooms: 5** beds **Bathrooms: 3** baths

Area, sq ft: 2643 sq ft

Basement: Yes

**Basement:** Unfinished **Roof:** Composition