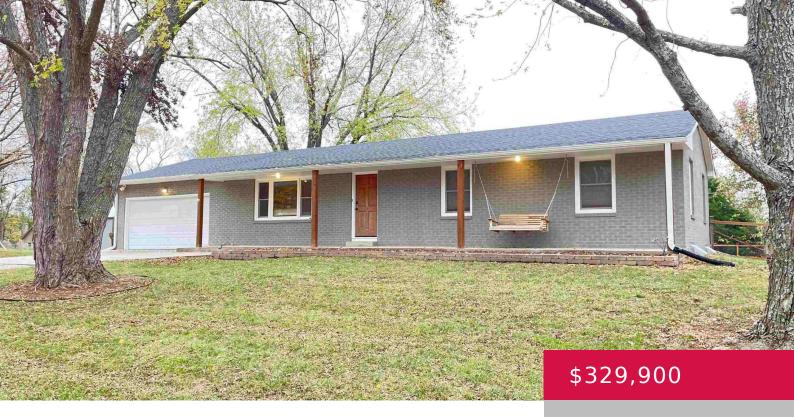

## 6148 SE SHAWNEE DR, BERRYTON, KS 66409, USA

https://askmcgrew.com

A city address with a country feel. You'll love the views from your lovely 3BR 2BA home. A full, unfinished basement can be your palette. Enjoy an oversized deck, concrete patio and firepit area and a large, fenced backyard. A 22′ x 28′ shop provides space for toys or hobbies. Chicken shed will help you [...]

## **Property Details**

**List Office Name:** COLDWELL BANKER AMERICAN **Year built:** 1970

HOME

**Bedrooms: 3** beds **Bathrooms: 2** baths

Area, sq ft: 1377 sq ft Basement: Yes

**Basement:** Full, Unfinished **Roof:** Composition