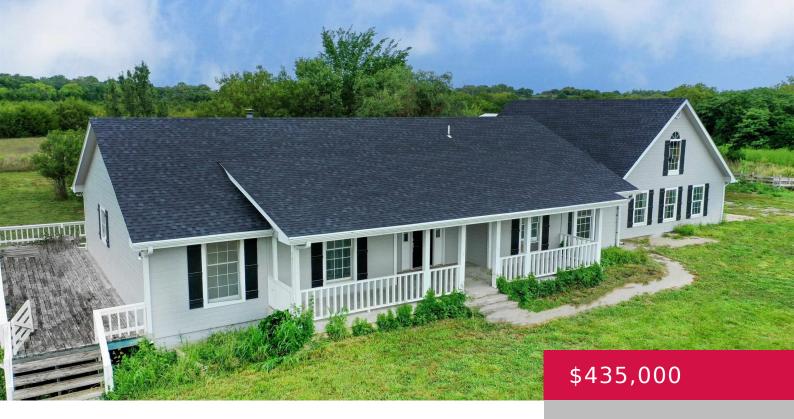

# **5924 SE 105TH ST, BERRYTON, KS 66409, USA**

https://askmcgrew.com

Wow! Rare opportunity to own over 3,000 sq ft on nearly 7.5 fully fenced acres and pond in Shawnee Heights district. So much to offer at this price. New roof, gutters, interior/exterior paint, refinished custom cabinets, butcher block countertop, new carpet, main floor primarysuite and laundry room, upstairs apartment or craft room, spacious basement with [...]

- 5 beds
- 3 haths
- Active
- 3719 sq ft

### **Property Details**

List Office Name: NEXTHOME PROFESSIONALS Year

Bedrooms: 5 beds

Area, sq ft: 3719 sq ft

Basement: Full, Partially Finished

**Other Structures:** Two or more, Barn(s)

Fencing: Barbed Wire, Partial, Wood

Cooling: Central Air

Year built: 1993

Bathrooms: 3 baths

**Basement:** Yes

Roof: 3D Composition

Construction Materials: Wood Frame

**Garage Spaces:** 3

Features: Septic System, Water-Rural