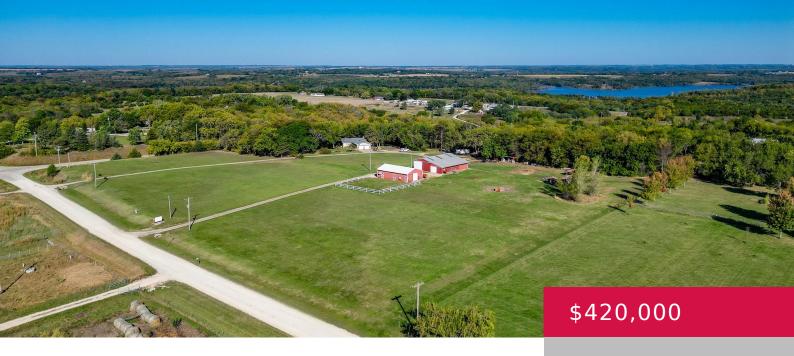

## 552 N 900 RD, LAWRENCE, KS 66047, USA

https://askmcgrew.com

Escape to your own secluded retreat on 14.92 acres just south of Clinton Lake, offering peaceful privacy and stunning views of the lake when the leaves fall. This home, featuring 3 bedrooms and 3 bathrooms, presents a unique opportunity for those seeking a project to restore or reinvent a home with tremendous potential. While the [...]

## **Property Details**

**List Office Name:** MCGREW REAL ESTATE **Year built:** 1976

**Bedrooms: 3** beds **Bathrooms: 3** baths

**Area, sq ft: 1836** sq ft **Basement:** Yes

Basement: Full, Walk Out Roof: Composition

**Other Structures:** Two or more, Barn(s), Shop, **Garage Spaces:** 2 Storage Buildings

Cooling: Central Air Flooring: Carpet, Laminate

Amenities: Dishwasher, Disposal, Electric Range, Features: Electricity, Internet, Septic