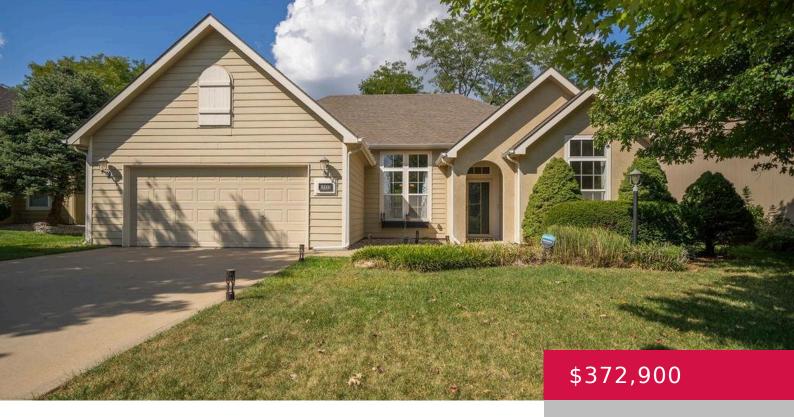

## 5212 CAMPBELL PL, LAWRENCE, KS 66049, USA

https://askmcgrew.com

Come see this lovely sharp looking home in a fantastic NW location. New stove, new dishwasher, new kitchen faucet, and the garage door was recently serviced. Backyard is fenced and the perfect size. Home has a sprinkler system and a lovely covered patio for relaxing. The dining room, living room, eat in kitchen area and [...]

- 3 heds
- 2 haths
- Active
- 1732 sq ft

## **Property Details**

List Office Name: RE/MAX STATE LINE Year built: 2004

**Bedrooms: 3** beds **Bathrooms: 2** baths

Area, sq ft: 1732 sq ft

Roof: 3D Composition

Basement: No
Fencing: Wood

**Garage Spaces:** 2 **Cooling:** Central Air