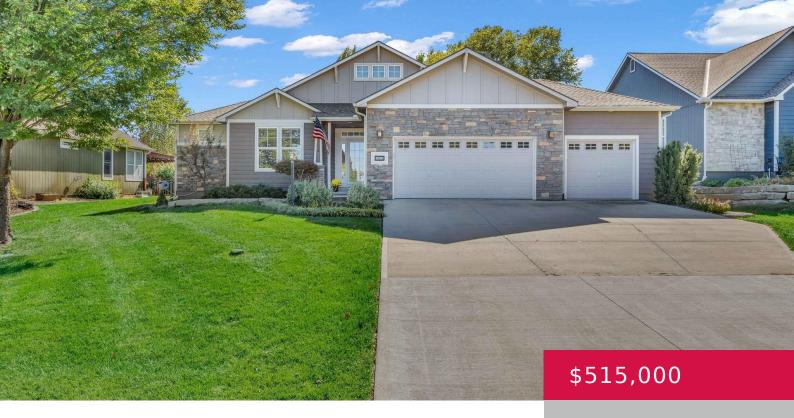

## 5209 CARSON DR, LAWRENCE, KS 66049, USA

https://askmcgrew.com

Don't Miss out on this One owner Gorgeous ranch with over 3,000 square feet, 4 bedrooms, 3 full baths, and a 3 car garage! Main level offers a spacious Living room and Primary bedroom with a luxury en-suite, 2 more bedrooms, dining room, kitchen nook, laundry, and a cozy sunroom. Lower level boasts a daylight [...]

JANET BREITHAUPT
MCGREW REAL ESTATE

- 4 beds
- 3 haths
- Active
- 3410 sq ft

## **Property Details**

**List Office Name: MCGREW REAL ESTATE** Year built: 2005

Bedrooms: 4 beds Bathrooms: 3 baths

Area, sq ft: 3410 sq ft **Basement:** Yes **Roof:** Composition

Basement: Daylight, Finished

Other Structures: None Construction Materials: Hardboard Siding,

**Garage Spaces:** 3

Stone Veneer Fencing: Partial

Features: City Sewer, City Water, Electricity,

Window Features: Double Hung Cooling: Central Air