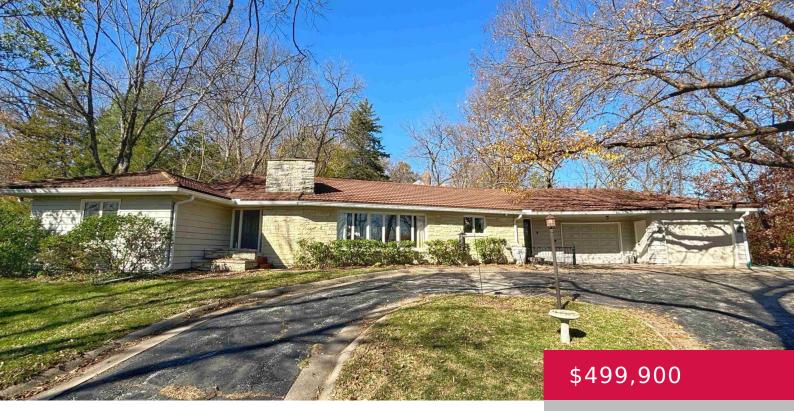

## 505 ROCKLEDGE RD, LAWRENCE, KS 66049, USA

https://askmcgrew.com

A rare opportunity to own a 1950's ranch home on over 3/4 of an acre inside the city limits of Lawrence! Recent updates and upgrades throughout this home tucked into a beautiful wooded lot in the Country Club Terrace neighborhood. Layout updates include open concept living room, wood floors, new primary bedroom & huge remodeled [...]

- 3 beds
- 4 baths
- Active
- 2267 sq ft

**Property Details** 

| List Office Name: R+K REAL ESTATE SOLUTIONS,<br>LLC                    | Year built: 1957                                                    |
|------------------------------------------------------------------------|---------------------------------------------------------------------|
| Bedrooms: 3 beds                                                       | Bathrooms: 4 baths                                                  |
| Area, sq ft: 2267 sq ft                                                | Basement: No                                                        |
| Basement: Crawl Space, Other                                           | Roof: Metal                                                         |
| <b>Construction Materials:</b> Wood Frame, Hardboard Siding            | Fencing: Perimeter                                                  |
| Garage Spaces: 2                                                       | Window Features: Double Pane<br>Windows, Wood Windows               |
| Cooling: Central Air                                                   | Flooring: Carpet, Hardwood, Tile                                    |
| Interior Features: Eat In Kitchen, Sump Pump                           | <b>Amenities:</b> Dishwasher, Gas Range,<br>Microwave, Refrigerator |
| <b>Features:</b> City Sewer, City Water, Electricity, Gas,<br>Internet |                                                                     |