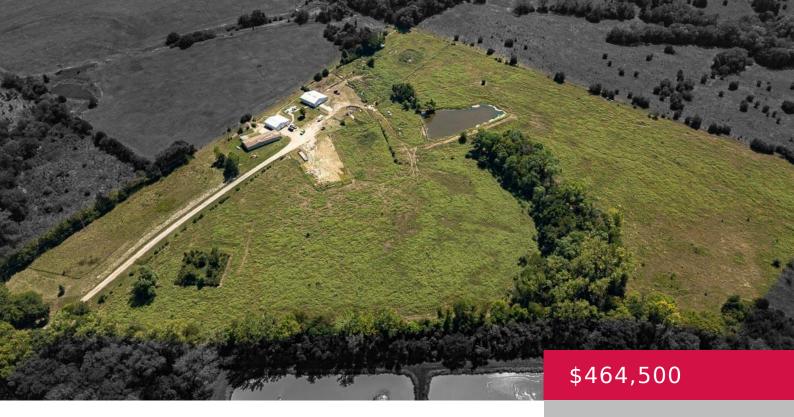

## **5026 NE WALLACE LN, TOPEKA, KS 66617, USA**

https://askmcgrew.com

Welcome to your country retreat! Nestled on 25+/- acres of picturesque land just off a paved road, this property offers the perfect blend of rural tranquility and convenient access to city amenities. This property has it all, 3 Bedroom, 2 bath, approx. 1800 sqft manufactured home, selling AS-IS, with a spacious and serene sunroom retreat [...]