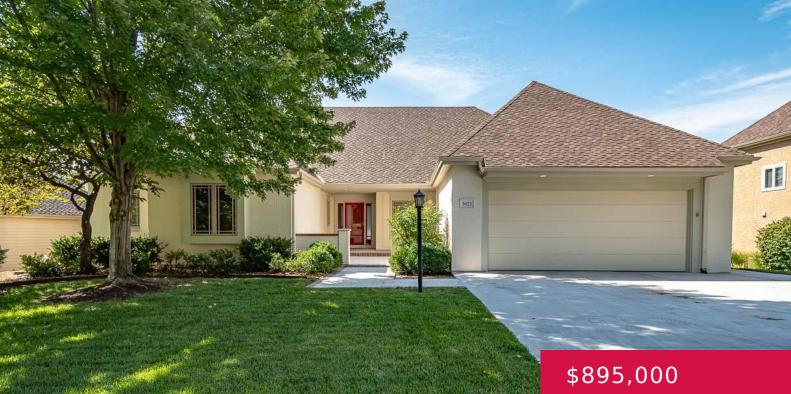

## 5023 W 18TH ST, LAWRENCE, KS 66047, USA https://askmcgrew.com

Situated in a tranquil setting, this stunning residence embodies a perfect blend of elegance, comfort, and sophistication. Boasting 5 spacious bedrooms and 5 luxurious bathrooms, this home offers abundant space for you and your loved ones to relax and enjoy. The open floor plan effortlessly connects the various living areas, creating a seamless flow for [...]

JUDY BRYNDS MCGREW REAL ESTATE

- J beus
- 5 baths
- Active
- 4579 sq ft

## **Property Details**

| List Office Name: MCGREW REAL ESTATE   | Year built: 2001                                                              |
|----------------------------------------|-------------------------------------------------------------------------------|
| Bedrooms: 5 beds                       | Bathrooms: 5 baths                                                            |
| <b>Area, sq ft: 4579</b> sq ft         | Basement: Yes                                                                 |
| Basement: Partially Finished, Walk Out | Roof: 3D Composition                                                          |
| Construction Materials: Wood Frame     | Garage Spaces: 2                                                              |
| Cooling: Central Air                   | Flooring: Carpet, Hardwood                                                    |
| Interior Features: Kitchen Island      | <b>Amenities:</b> Dishwasher, Disposal, Gas Range,<br>Microwave, Refrigerator |