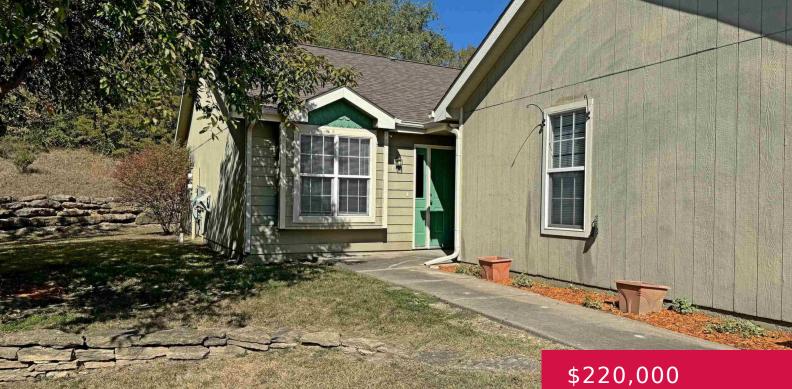

## 4977 STONEBACK DR, LAWRENCE, KS 66047, USA

https://askmcgrew.com

Welcome to this serene 2 bedroom 2 bath townhome with a 2 car garage. All new interior paint and flooring, fireplace, all new kitchen appliances all at the end of a cul-de-sac with wildlife in your backyard! Come take a look at this turnkey property!

## **Property Details**

| List Office Name: STEPHENS REAL ESTATE,<br>INC                                     | Year built: 1998                                                                                                |
|------------------------------------------------------------------------------------|-----------------------------------------------------------------------------------------------------------------|
| Bedrooms: 2 beds                                                                   | Bathrooms: 2 baths                                                                                              |
| Area, sq ft: 1135 sq ft                                                            | Basement: No                                                                                                    |
| Basement: Slab                                                                     | Roof: 3D Composition                                                                                            |
| Other Structures: None                                                             | <b>Construction Materials:</b> Wood Frame,<br>Hardboard Siding                                                  |
| Fencing: None                                                                      | Garage Spaces: 2                                                                                                |
| Window Features: Vinyl Windows, Single<br>Hung                                     | Cooling: Central Air                                                                                            |
| Flooring: Carpet, Luxury Vinyl Tile                                                | Interior Features: Paddle Fan, Garage Door<br>Opener(s), Vaulted Ceiling, Eat In Kitchen, Walk-<br>In Closet(s) |
| <b>Amenities:</b> Dishwasher, Disposal, Electric<br>Range, Microwave, Refrigerator | <b>Features:</b> City Sewer, City Water, Electricity, Gas, Internet                                             |