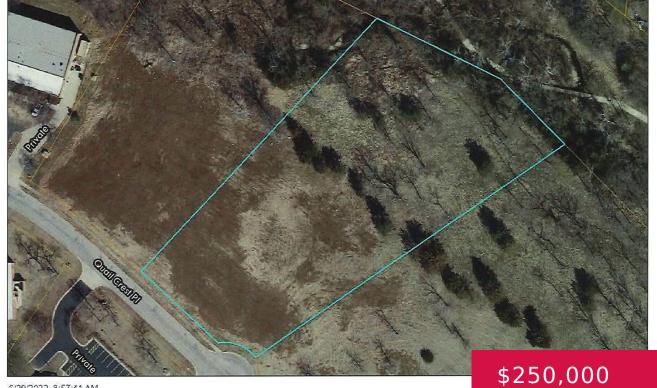

## 4808 QUAIL CREST PL, LAWRENCE, KS 66049, USA

https://askmcgrew.com

Vacant Commercial Lot zoned Industrial Business Park. 2.60 acres Located on Quail Crest Pl. right off Wakarusa Dr. in West Lawrence. Permitted uses include: Community Facilities, Health Care Clinic, Active and Indoor Recreation, Veterinary, Restaurant, Office plus many more. Call for more information.