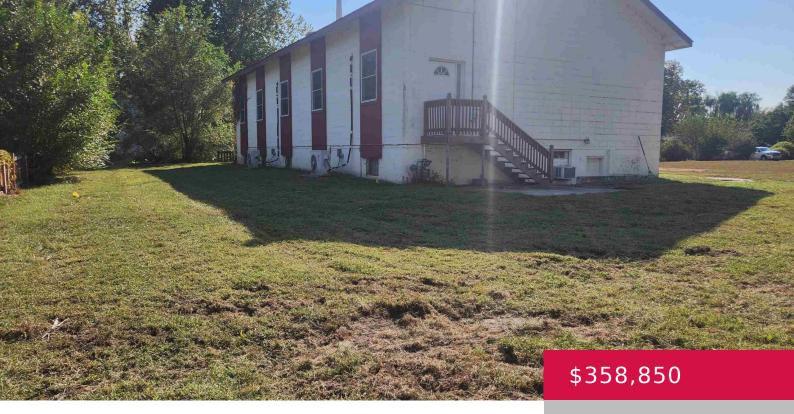

## 445 LYON ST, LAWRENCE, KS 66044, USA

https://askmcgrew.com

30,905 lot with previous church. Zoned Residential. Possible land divide and turn building into a single family home or multi plex with City approval. Land could be divided into multiple lots per verbal with City of Lawrence. 715 N 5th also available with manufactured home and additional lot of 39,950 bringing total of both lots [...]

## • 0 beds

- 3 baths
- Active
- 4200 sq ft

## **Property Details**

List Office Name: STEPHENS REAL ESTATE, INC Bedrooms: 0 beds Area, sq ft: 4200 sq ft Year built: 1950 Bathrooms: 3 baths Basement: No