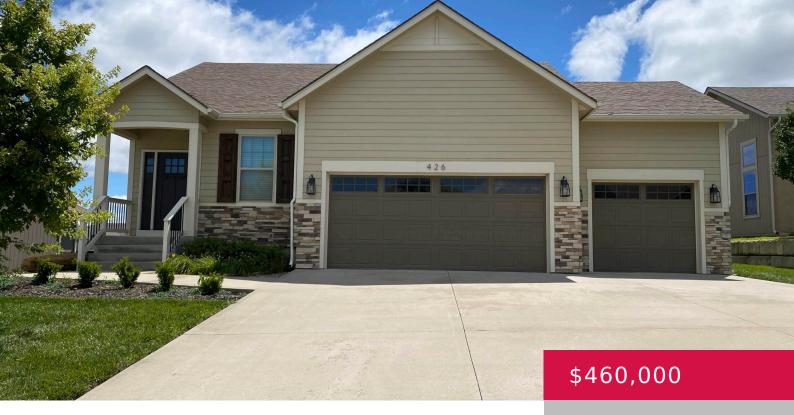

## 426 STONERIDGE DR, LAWRENCE, KS 66049, USA

https://askmcgrew.com

Great Home with main level living open concept with a three car garage. New carpet and fresh interior paint. This home is ready to go and is move-in ready for the new owner. The finished basement has a family room and three of the four bedrooms and a bath. On the main floor you will [...]

CHERI DRAKE MCGREW REAL ESTATE • 4 beds

- 3 baths
- Active
- 2167 sq ft

## **Property Details**

List Office Name: MCGREW REAL ESTATE

Bedrooms: 4 beds

Area, sq ft: 2167 sq ft

Basement: Daylight, Full, Partially Finished

Garage Spaces: 3

Cooling: Central Air

**Interior Features:** Eat In Kitchen, Garage Door Opener(s), Kitchen Island, Paddle Fan, Walk-In Closet(s)