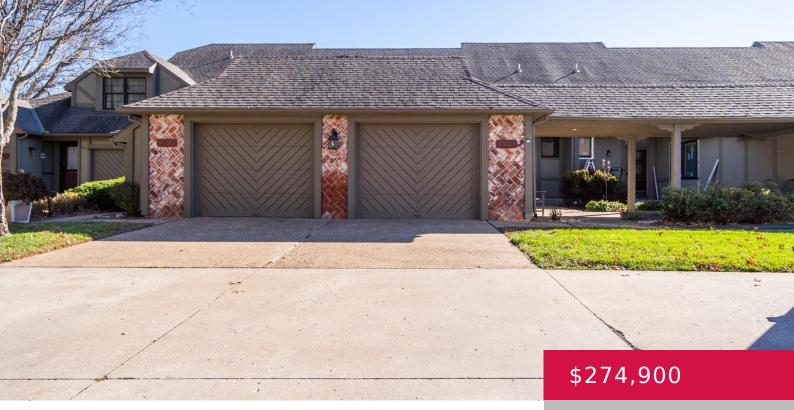

## 4209 WIMBLEDON DR, LAWRENCE, KS 66047, USA

https://askmcgrew.com

Stunningly updated and meticulously cared for townhome is spacious and ready for move-in. Located in desirable location, this home is on a very low traffic street. Main level primary bedroom and laundry areas, Lifeproof luxury vinyl flooring in living areas, recently finished additional living space in basement. 3 bedrooms, 2 full bathrooms, large 1 car [...]

- 3 beds
- 2 haths
- Active
- 2258 sq ft

## **Basics**

Date added: Added 3 days ago

Status: Active

MLS ID: LBR162398

ArchitecturalStyle: One and Half Story

Half baths: 0 half baths

**Bathrooms Full: 2** 

Garage: No

## **Property Details**

List Office Name: HEDGES REALTY

**EXECUTIVES** 

Bedrooms: 3 beds

Area, sq ft: 2258 sq ft

Basement: Full, Partially Finished

Other Structures: None

Fencing: None

Window Features: Double Pane Windows

Flooring: Carpet, Tile, Luxury Vinyl Tile

Amenities: Dishwasher, Disposal, Electric

Range, Microwave

Year built: 1988

Bathrooms: 2 baths

**Basement:** Yes

**Roof:** 3D Composition

Construction Materials: Wood Frame,

Hardboard Siding

Garage Spaces: 1

Cooling: Central Air

Interior Features: Paddle Fan, Garage Door

Opener(s), Accessibility Features

Features: City Sewer, City Water, Electricity,